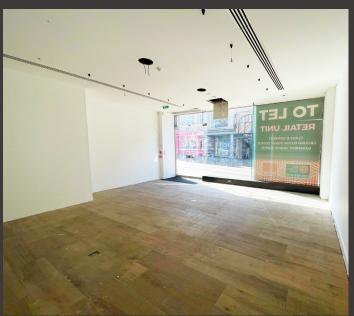

The property benefits from a modern, full height glazed shop front with protruding signage zone and awning. Internally, the premises are arranged in an open plan retailing layout at ground floor with high ceiling. The basement provides various storage areas and customer/staff toilet facilities which may be suitable for a variety of uses.

The property is in a white box condition and is available for immediate occupation. The premises provide the following approximate accommodation:

| Total              | 101.4 | 1,091 |
|--------------------|-------|-------|
| Basement           | 49.8  | 536   |
| Ground Floor Sales | 51.6  | 555   |
|                    | sq.m  | sq.ft |