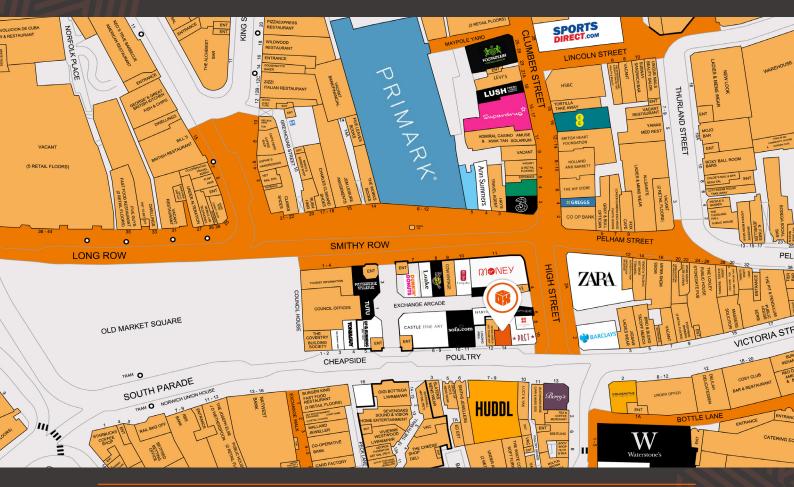

# TO LET: BOUTIQUE RETAIL / LEISURE UNIT

14 Cheapside, Exchange Arcade, Nottingham NG1 2HU

The Exchange Arcade is Nottingham's prime boutique shopping arcade situated in the centre of Nottingham city centre at the Poultry, Smithy Row and Old Market Square junction with Bridlesmith Gate, High Street and Clumber Street (Nottingham's prime retail pitches). Nearby occupiers include Berry's, Pret A Manger, Sweaty Betty, Vivienne Westwood, 200 Degrees Coffee, CO-OP Bank, Zara, Dr Martens, Loake, Dunkin Donuts, Goldsmiths, Breitling, Primark, Virgin Bank and Castle Fine Art. Flying Horse Walk Arcade is also located a short distance away.