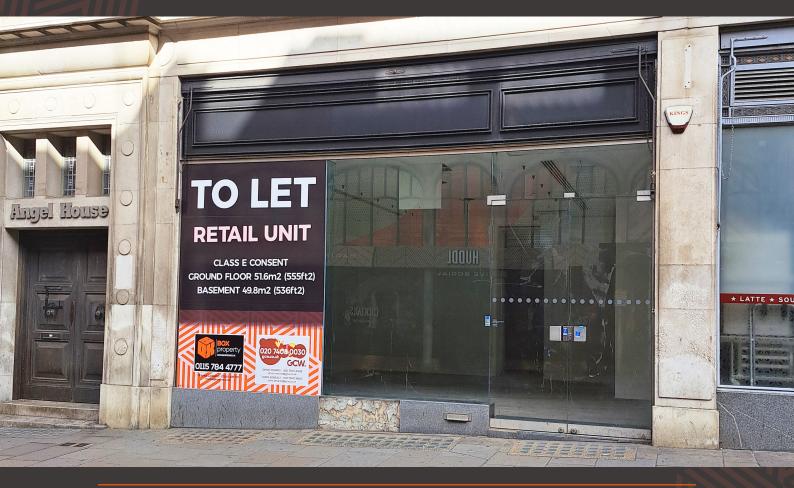

# TO LET: BOUTIQUE RETAIL / LEISURE UNIT

14 Cheapside, Exchange Arcade, Nottingham NG1 2HU

The Exchange Arcade is Nottingham's prime boutique shopping arcade situated in the centre of Nottingham city centre at the Poultry, Smithy Row and Old Market Square junction with Bridlesmith Gate, High Street and Clumber Street (Nottingham's prime retail pitches). Nearby occupiers include Berry's, Pret A Manger, Sweaty Betty, Vivienne Westwood, 200 Degrees Coffee, CO-OP Bank, Zara, Dr Martens, Loake, Dunkin Donuts, Goldsmiths, Breitling, Primark, Virgin Bank and Castle Fine Art. Flying Horse Walk Arcade is also located a short distance away.

The property benefits from a modern, full height glazed shop front with protruding signage zone and awning. Internally, the premises are arranged in an open plan retailing layout at ground floor with high ceiling. The basement provides various storage areas and customer/staff toilet facilities which may be suitable for a variety of uses.

The property is in a white box condition and is available for immediate occupation. The premises provide the following approximate accommodation:

| Total              | 101.4 | 1,091 |
|--------------------|-------|-------|
| Basement           | 49.8  | 536   |
| Ground Floor Sales | 51.6  | 555   |
|                    | sq.m  | sq.ft |