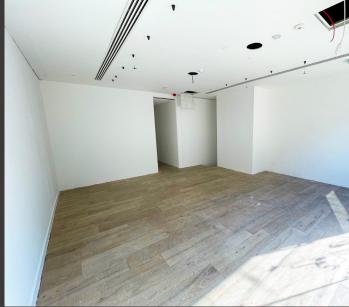

The property benefits from a modern, full height glazed shop front with protruding signage zone and awning. Internally, the premises are arranged in an open plan retailing layout at ground floor with high ceiling. The basement provides various storage areas and customer/staff toilet facilities which may be suitable for a variety of uses.

The property is in a white box condition and is available for immediate occupation. The premises provide the following approximate accommodation:

| Total              | 101.4 | 1,091 |
|--------------------|-------|-------|
| Basement           | 49.8  | 536   |
| Ground Floor Sales | 51.6  | 555   |
|                    | sq.m  | sq.ft |