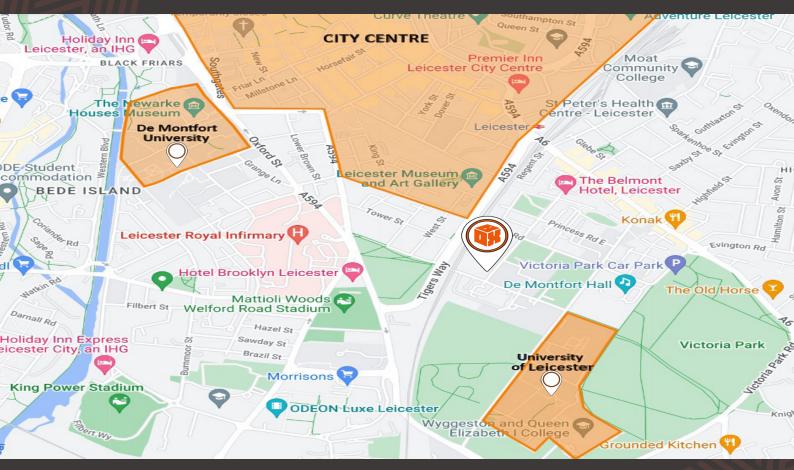

## TO LET: RETAIL / LEISURE UNIT

IQ Opal Court, Lancaster Road, Leicester LE1 7HA

The premesis occupies a convenient location within a dynamic student area of Leicester, in close proximity to **De Montfort University** and **University of Leicester**.

IQ Opal Court occupies a highly strategic location. Nearby attractions include, **The** King Power Stadium, Leicester Museum and Art Gallery, Leicester Tigers Rugby Club, Highcross Shopping Centre and Town Hall Square Fountain.