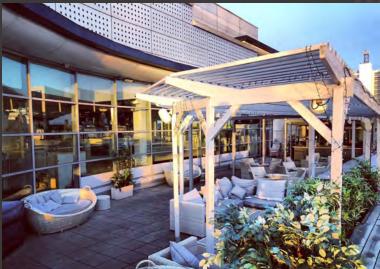

The unit lies on the second floor of The Cornerhouse leisure scheme and is arranged over a single level. The unit comprises of two large bars with bar-style seating; a dining area, trade kitchen. There is also an extensive outdoor roof terrace with panoramic views of the City's skyline. The roof terrace comprises circa 250 covers.