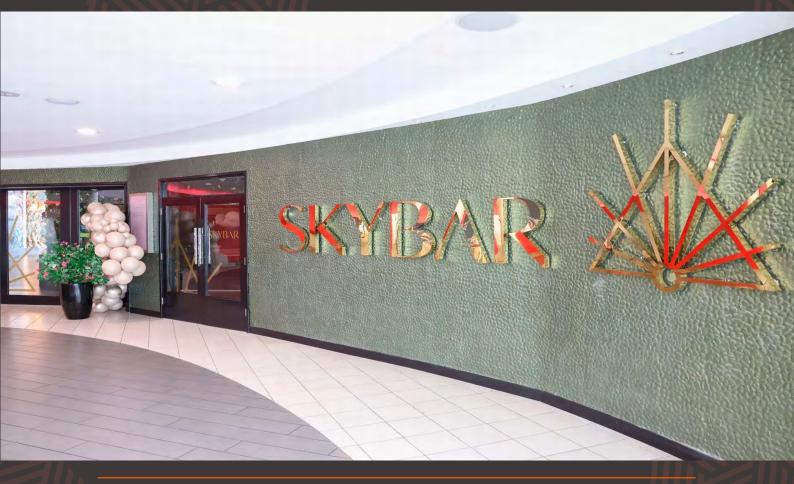

The unit lies on the second floor of The Cornerhouse leisure scheme and is arranged over a single level. The unit comprises of two large bars with bar-style seating; a dining area, trade kitchen. There is also an extensive outdoor roof terrace with panoramic views of the City's skyline. The roof terrace comprises circa 250 covers.