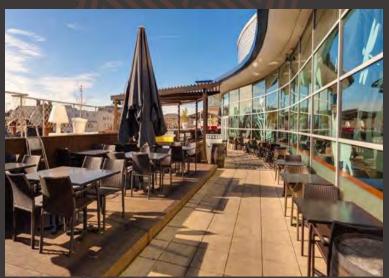

The unit lies on the second floor of The Cornerhouse leisure scheme and is arranged over a single level. The unit comprises of two large bars with bar-style seating; a dining area, trade kitchen. There is also an extensive outdoor roof terrace with panoramic views of the City's skyline. The roof terrace comprises circa 250 covers.