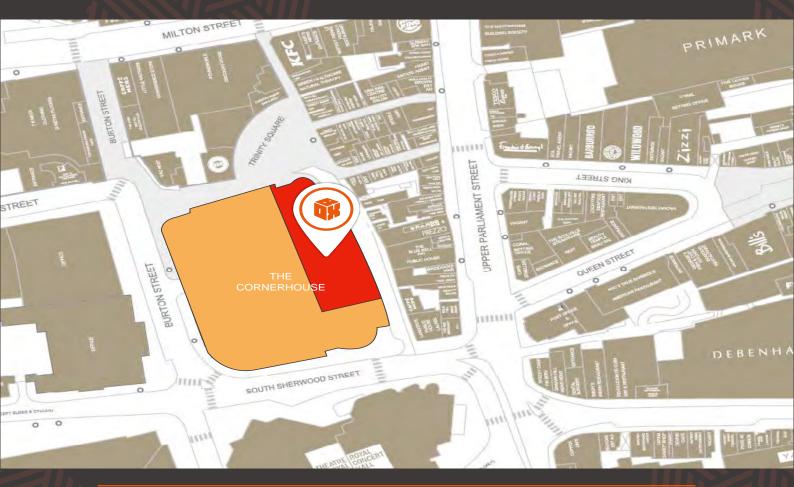

## TO LET: BAR / RESTAURANT UNIT WITH SUBSTANTIAL OUTDOOR TERRACE

S2 The Cornerhouse, Forman Street, Nottingham NG1 4DB

The rarely available rooftop bar & terrace is situated in **The Cornerhouse** leisure scheme in Nottingham. The Cornerhouse scheme lies in the heart of the city centre and is anchored by the newly refurbished **VUE CINEMA**, a 14-screen multi-plex which opened June 2025. The scheme benefits from a strategic position, located in close proximity to the Victoria Shopping Centre, The Theatre Royal Concert Hall and **Nottingham Trent University.** 