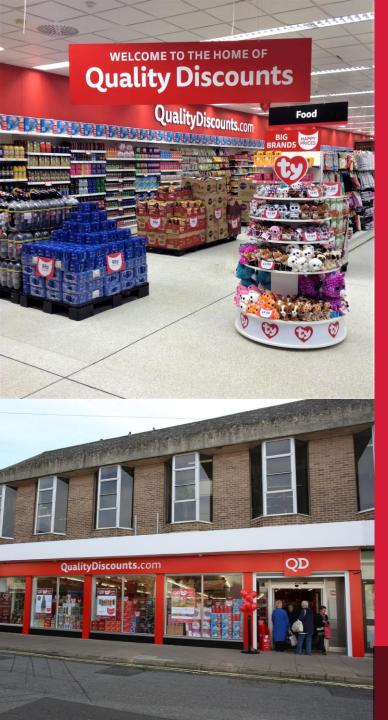

## **Market Towns**

- High Street locations
- > 5,000 15,000 Sq.Ft Ground floor Retail
- > 2,000 Sq.Ft back of house