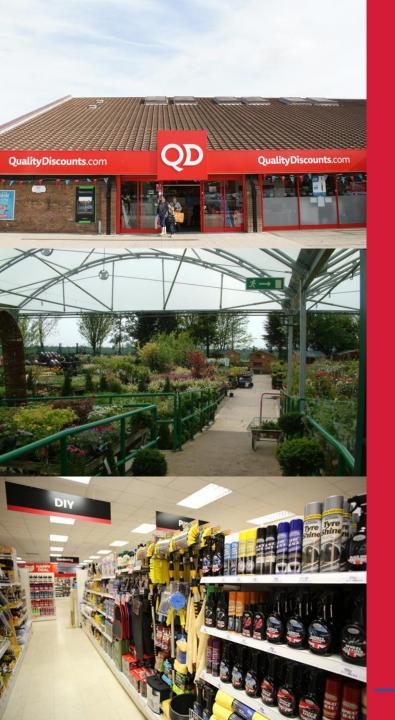

## **Destination Stores**

- Edge of Market Towns
- > 10,000 75,000 Sq.Ft Ground floor Retail
- > 5,000 15,000 Sq.Ft Outside area for garden centre
- > 3,000 5,000 Sq.Ft Back of house
- ➤ 100 + Parking spaces