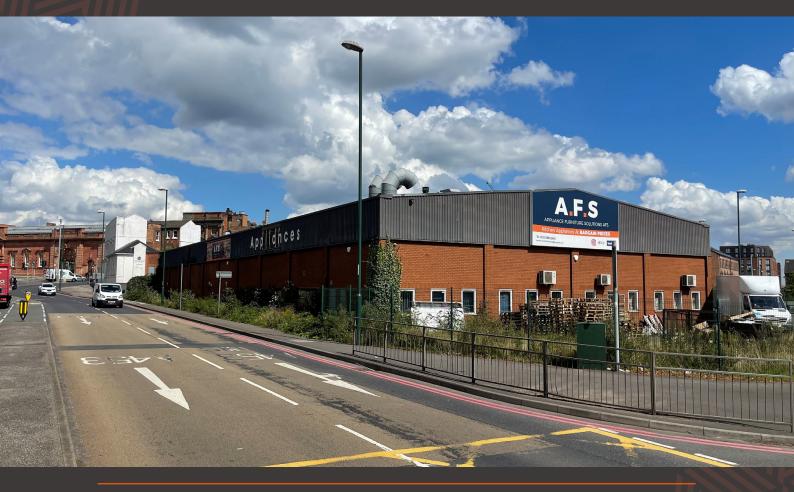

# TO LET: CITY CENTRE INDUSTRIAL / SHOWROOM UNIT

Crocus Street, Sheriffs Way, Nottingham NG2 3DP

The property is prominently located with frontage to Crocus Street and Sheriffs Way, a four lane arterial route linking the A453 with the A60 in Nottingham city centre, adjacent to Nottingham Train Station. The property is accessed from Crocus Street.

The property was previously used as an electrical appliance showroom and workshop

Internally, the accommodation is divided into light industrial and showroom accommodation with extensive office / staff ancillary areas. To the rear, the property benefits from a self-contained fenced and gated compound providing external storage and customer parking.