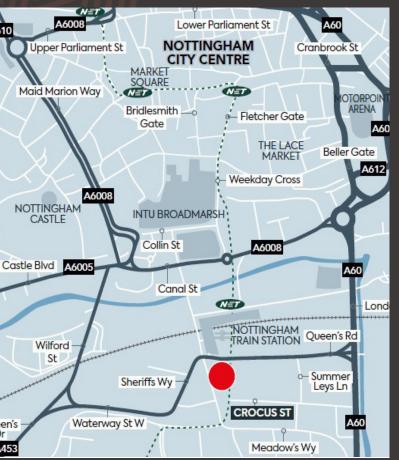

# TO LET: CITY CENTRE INDUSTRIAL / SHOWROOM UNIT

Crocus Street, Sheriffs Way, Nottingham NG2 3DP

The property is prominently located with frontage to Crocus Street and Sheriffs Way, a four lane arterial route linking the A453 with the A60 in Nottingham city centre, adjacent to Nottingham Train Station. The property is accessed from Crocus Street.

The property offers an extremely rare city centre retail warehouse/light industrial opportunity close to Carrington Street to the North which leads to the main central retail district. Crocus Street leads to the Meadows suburb to the South and on towards Trent Bridge and West Bridgford. The main arterial route of Clifton Boulevard is located within 2 miles to the West which connects to J24 of the M1 via the A453, providing direct access onto the National Motorway Network.