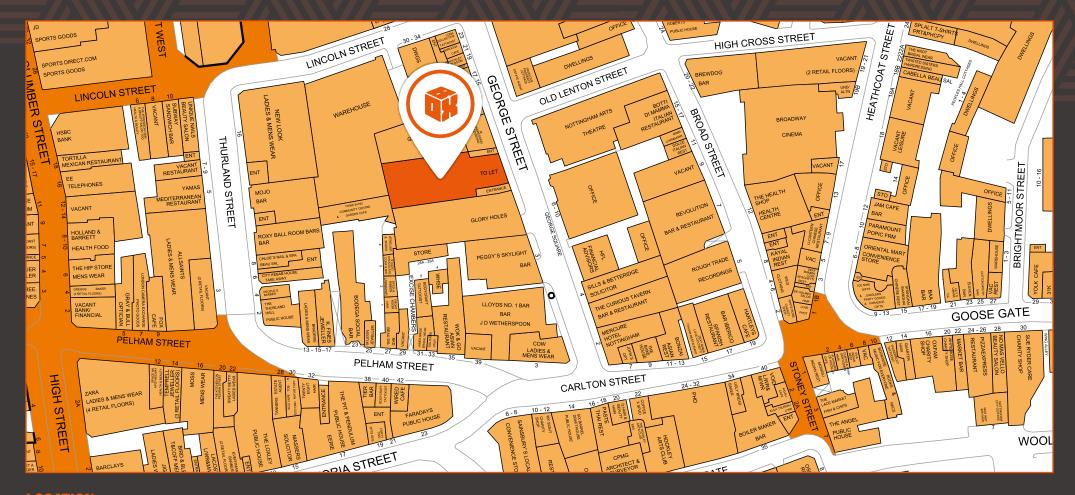

### **LOCATION**

The subject premises are located within the heart of the lifestyle and cultural quarter of Nottingham City Centre known as Hockley. Hockley is experiencing a surge in popularity thanks to its consistent day and night economy providing a vibrant atmosphere created by an eclectic mixture of on trend national and independent operator. The premises benefit from a prime and central location on George Street adjacent to Peggy's Skylight and directly opposite the Nottingham Arts Theatre.

Nearby occupiers include Lloyds no.1, The Mercure Hotel, The Curious Tavern, Rough Trade, Revolution, Pho, The Bakehouse, WEARECOW, Six Barrels, Hockley Arts Club, Bar Iberico, Hockley Arts Club, Brewdog, Mowgli, Glory Holes and Wok&Go.