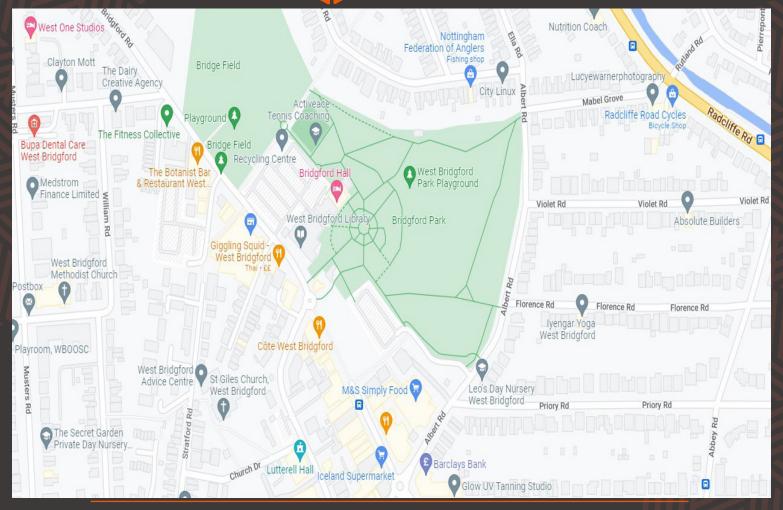

#### LOCATION

The subject premises are located on Bridgford Road in West Bridgford. West Bridgford is Nottingham's most popular and affluent suburb lying approximately 2 miles South of Nottingham City Centre, in the borough of Rushcliffe.

The property occupies a central and prominent position within West Bridgford Town Centre, close to the towns main car park. West Bridgford is home to a number of upmarket aspirational operators such as: **The Botanist, Wagamamas, Giggling Squid**, **Oliver Bonas, JoJo Maman Bebe, M&S Simply Food** and **Cote Brasserie**. There are a wealth of brands such as **Pizza Express, Caffe Nero, Boots, The Co-op, Iceland, 200 Degrees Coffee** and **Specsavers** along the bustling Central Avenue.