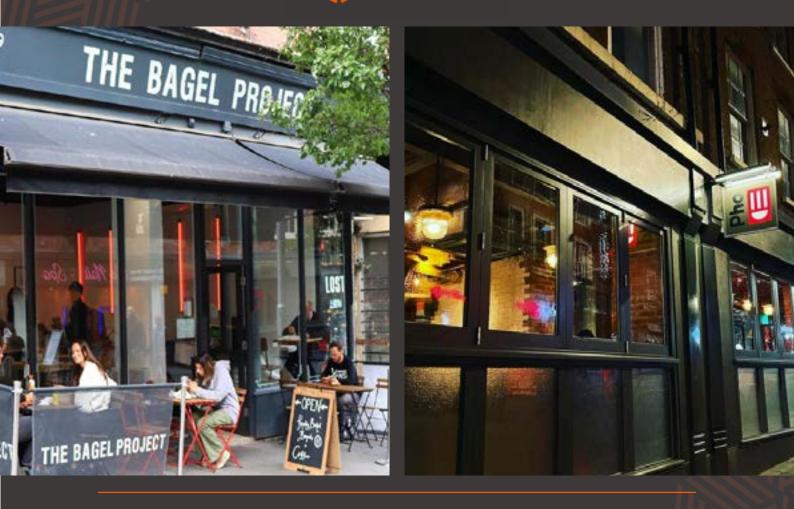

Nearby occupiers include Bar Iberico, Mesa, Rough Trade, Revolution, Brew Dog, Cow Vintage, Ice Nine, Bunk Cocktails and Wings, The Curious Tavern, Hockley Art's Club, Ugly Bread Bakery, Annie's Burger Shack, Pho, The Bagel Project and The Angel Micro Brewery.