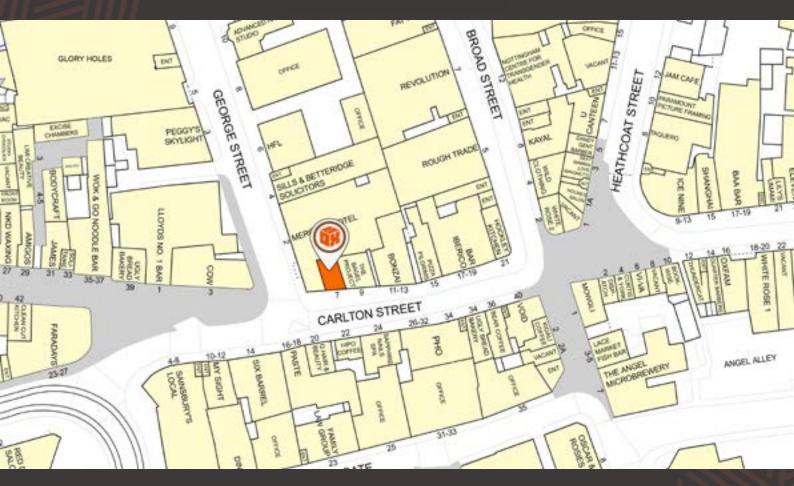

The property benefits from a highly visible and prominent position in close proximity to Hockley junction where Broad Street, Stoney Street Goosegate, Heathcote Street and Carlton Street meet forming the heart of Hockley.