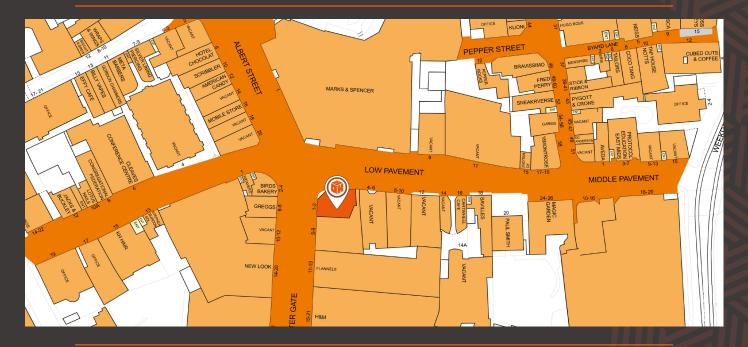

# **TO LET: RETAIL PREMISES**

1-3 Lister Gate, Nottingham NG1 7DE

The subject property occupies a prime and highly visible location on the junction of Lister Gate, Albert Street and Low Pavement. It is strategically located to both the Nottingham City Council Broadmarsh redevelopment as well as existing pitches of Clumber Street and Bridlesmith Gate. Nearby retailers include Flannels, Hotel Chocolat, New Look, Scribbler, H&M and Marks & Spencer.