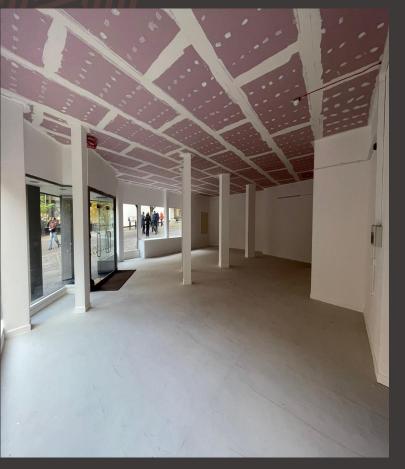

The retail unit benefits from a substantial retail corner return frontage. The ground floor is open plan retail with access to the basement which is currently arranged as storage, back of house, toilets and staff room. The property is in white box condition, ready for immediate occupation.

The property comprises the following approximate internal floor areas:

|              | sq.m | sq.ft |
|--------------|------|-------|
| Ground Floor | 147  | 1,584 |
| Basement     | 222  | 2,392 |
| Total        | 369  | 3,976 |