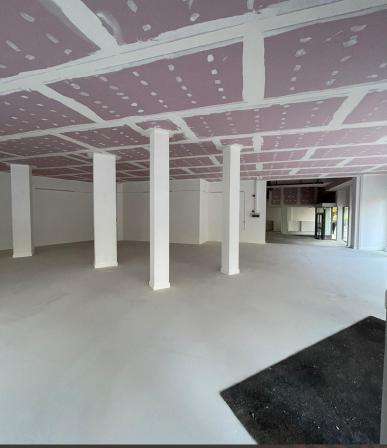

The retail unit benefits from a substantial retail corner return frontage. The ground floor is open plan retail with access to the basement which is currently arranged as storage, back of house, toilets and staff room. The property is in white box condition, ready for immediate occupation.

The property comprises the following approximate internal floor areas:

|              | sq.m | sq.ft |
|--------------|------|-------|
| Ground Floor | 147  | 1,584 |
| Basement     | 222  | 2,392 |
| Total        | 369  | 3,976 |