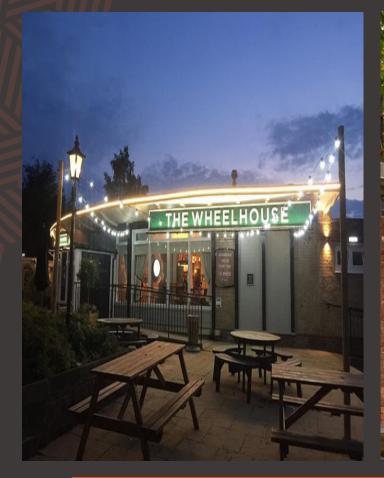

The site is located adjacent to the popular Russell Drive retail parade and directly opposite The Wheelhouse Pub. The surrounding area is predominantly affluent residential dwellings with occupiers within the vicinity including Mr Mans, The Wollaton Pub, The Wollaton Fish Bar, Co Op and Legends Barbers.