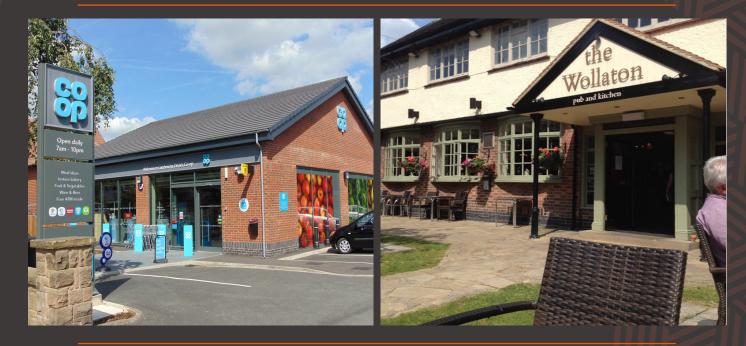

The site is located adjacent to the popular Russell Drive retail parade and directly opposite The Wheelhouse Pub. The surrounding area is predominantly affluent residential dwellings with occupiers within the vicinity including Mr Mans, The Wollaton Pub, The Wollaton Fish Bar, Co Op and Legends Barbers.