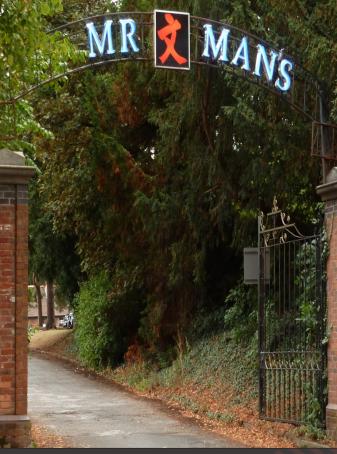

The site is located adjacent to the popular Russell Drive retail parade and directly opposite The Wheelhouse Pub. The surrounding area is predominantly affluent residential dwellings with occupiers within the vicinity including Mr Mans, The Wollaton Pub, The Wollaton Fish Bar, Co Op and Legends Barbers.