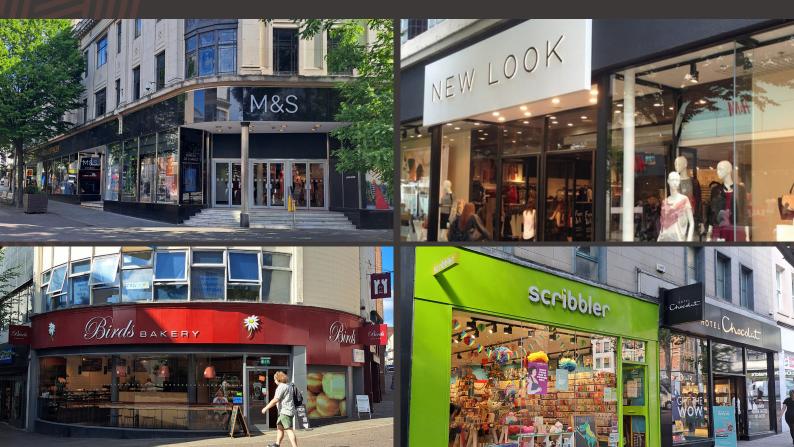

### TO LET: RETAIL PREMISES

1-7 Lister Gate, Nottingham NG1 7DE

The subject property occupies a prime and highly visible location on the junction of Lister Gate, Albert Street and Low Pavement, next door to **Flannels**. It is strategically located close to the Broadmarsh redevelopment site, as well as existing pitches of Clumber Street and Bridlesmith Gate. Nearby retailers include Flannels, Hotel Chocolat, New Look, Scribbler, H&M and Marks & Spencer.