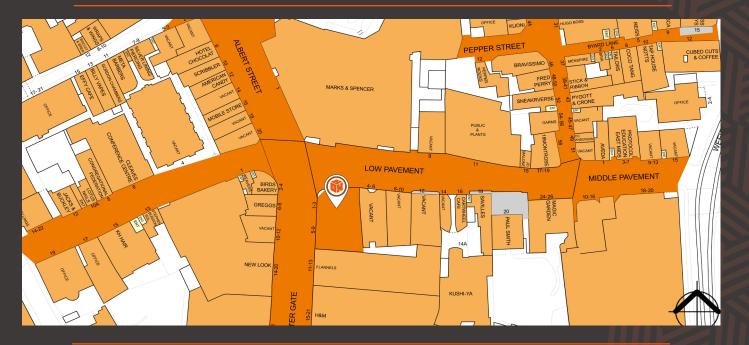

### TO LET: RETAIL PREMISES

1-7 Lister Gate, Nottingham NG1 7DE

The subject property occupies a prime and highly visible location on the junction of Lister Gate, Albert Street and Low Pavement, next door to **Flannels**. It is strategically located close to the Broadmarsh redevelopment site, as well as existing pitches of Clumber Street and Bridlesmith Gate. Nearby retailers include Flannels, Hotel Chocolat, New Look, Scribbler, H&M and Marks & Spencer.

The retail unit benefits from a substantial corner return frontage. The ground floor is open plan retail with access to the basement which is currently arranged as storage, back of house, toilets and staff room. The premises is finished to a white box specification, ready for immediate occupation.