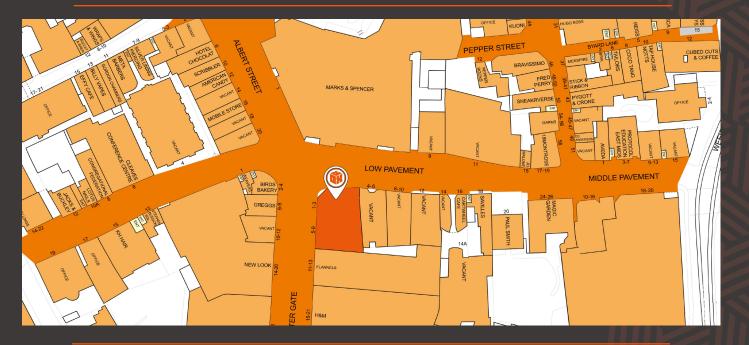

### **TO LET: RETAIL PREMISES**

1-7 Lister Gate, Nottingham NG1 7DE

The subject property occupies a prime and highly visible location on the junction of Lister Gate, Albert Street and Low Pavement, next door to **Flannels**. It is strategically located to both the Nottingham City Council Broadmarsh redevelopment as well as existing pitches of Clumber Street and Bridlesmith Gate. Nearby retailers include Flannels, Hotel Chocolat, New Look, Scribbler, H&M and Marks & Spencer.