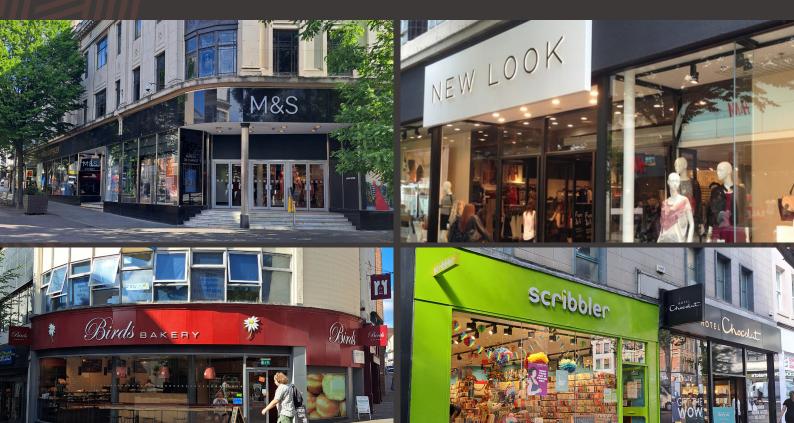

### **TO LET: RETAIL PREMISES**

1-7 Lister Gate, Nottingham NG1 7DE

The subject property occupies a prime and highly visible location on the junction of Lister Gate, Albert Street and Low Pavement, next door to **Flannels**. It is strategically located to both the Nottingham City Council Broadmarsh redevelopment as well as existing pitches of Clumber Street and Bridlesmith Gate. Nearby retailers include Flannels, Hotel Chocolat, New Look, Scribbler, H&M and Marks & Spencer.