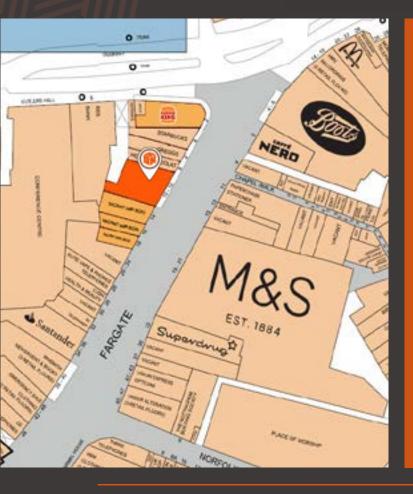

The subject property occupies a prime retailing location on the pedestrianised thoroughfare of Fargate. National multiple retailers in close proximity include Burger King, Boots, M&S, Caffe Nero, McDonalds, Superdrug, Tesco and GDK.

Situated close to the busy junction of High Street, Church Street and Fargate, opposite the Cathedral Tram Stop, the property benefits from high footfall from students, shoppers and office workers. Nearby Orchard Square is anchored by TK Maxx as well as a new and extensive food offerings increasing the number of shoppers within the vacinity.