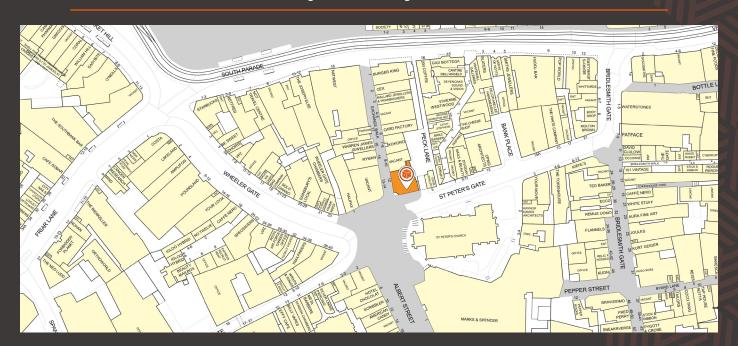

## TO LET: RETAIL / LEISURE PREMISES

12 Exchange Walk, Nottingham NG1 2NX

The subject property occupies a substantial corner position on the prime pedestrianised location of Exchange Walk, which benefits from constantly strong levels of footfall, linking The Market Square to Albert Street, Lister Gate, Wheeler **Gate** and **St Peters Gate**. The prominent retail unit benefits from a highly visible glazed shop front, making the premises suitable for a variety of retail and leisure

Nearby occupiers include Kokoro Sushi, Warren James Jewellers, Burger King, Ryman Stationary, Marks and Spencer, Scribbler, Lakeland, Timpson, Caffe Nero, Blacks, Savers, Sainsbury's and Nat West Bank.