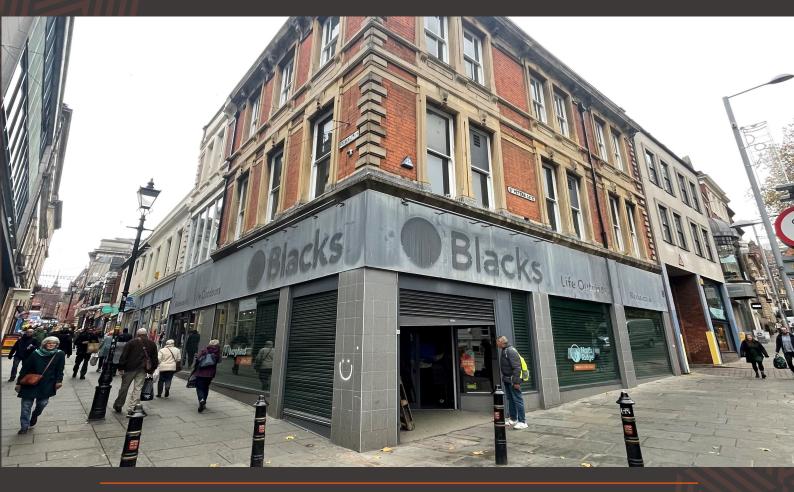

## TO LET: RETAIL / LEISURE PREMISES

12 Exchange Walk, Nottingham NG1 2NX

The subject property occupies a substantial corner position on the prime pedestrianised location of Exchange Walk, which benefits from constantly strong levels of footfall, linking The Market Square to Albert Street, Lister Gate, Wheeler **Gate** and **St Peters Gate**. The prominent retail unit benefits from a highly visible glazed shop front, making the premises suitable for a variety of retail and leisure

Nearby occupiers include Kokoro Sushi, Warren James Jewellers, Burger King, Ryman Stationary, Marks and Spencer, Scribbler, Lakeland, Timpson, Caffe Nero, Blacks, Savers, Sainsbury's and Nat West Bank.