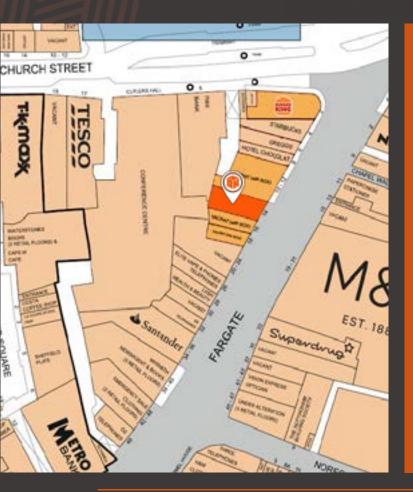

## TO LET : RETAIL /LEISURE UNIT 14 Fargate, Sheffield S1 2HE

Sheffield is the UK's 5th largest City with a population of over 1.5m people, and has an economy worth in excess of £7 billion per annum.

The subject property occupies a prime retailing location on the pedestrianised thoroughfare of Fargate. National multiple retailers in close proximity include Burger King, Boots, M&S, Caffe Nero, McDonalds, Superdrug, Tesco and GDK.

Situated close to the busy junction of High Street, Church Street and Fargate, opposite the Cathedral Tram Stop, the property benefits from high footfall from students, shoppers and office workers. Nearby Orchard Square is anchored by TK Maxx as well as a new and extensive food offerings increasing the number of shoppers within the vacinity.