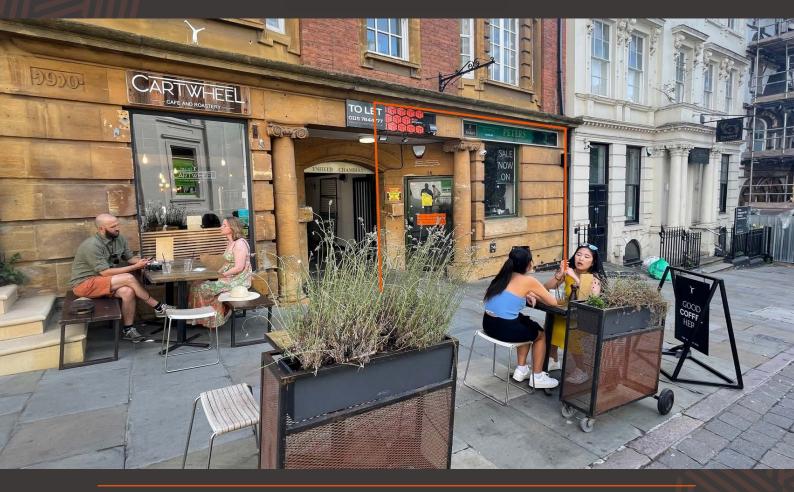

## TO LET: RETAIL / LEISURE UNIT

14 Low Pavement, Nottingham NG1 7DL

The subject premises are located next to award winning Cartwheel Coffee Shop on Low Pavement. The location is a long established retail and leisure pitch linking Bridlesmith Gate and The Lace Market.

Occupiers nearby include Paul Smith, 18 Montrose, Jo Malone, Café Coco Tang, Piccolino, All Bar One, The Magic Garden, Marks and Spencer and YO! Sushi to name a few.

The property comprises the following approximate internal floor areas: