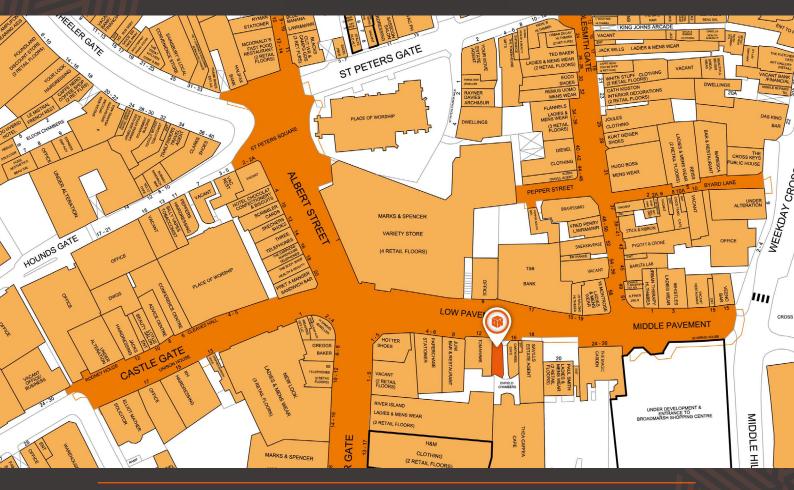

## TO LET: RETAIL / LEISURE UNIT

14 Low Pavement, Nottingham NG1 7DL

The subject premises are located next to award winning Cartwheel Coffee Shop on Low Pavement. The location is a long established retail and leisure pitch linking Bridlesmith Gate and The Lace Market.

Occupiers nearby include Paul Smith, 18 Montrose, Jo Malone, Café Coco Tang, Piccolino, All Bar One, The Magic Garden, Marks and Spencer and YO! Sushi to name a few.

The property comprises the following approximate internal floor areas: