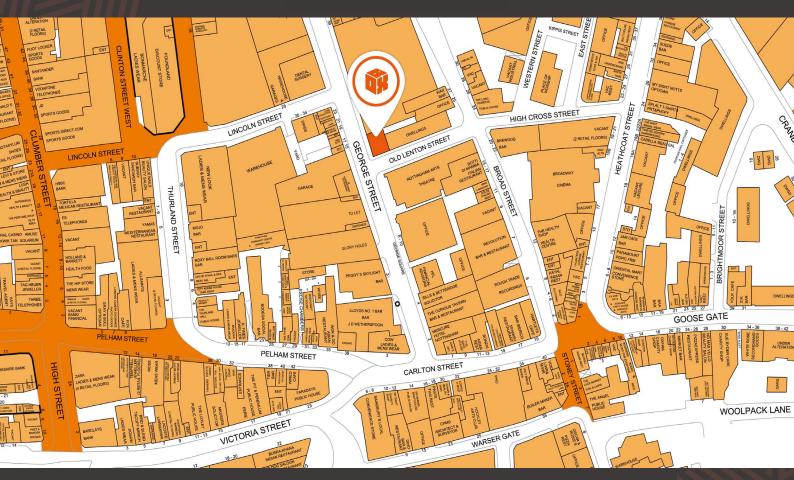

### TO LET: OFFICE / STUDIO

14-16 George Street, Nottingham NG1 3BH

The subject premises are located within the heart of the lifestyle and cultural quarter of Nottingham City Centre known as Hockley. Hockley is experiencing a surge in popularity thanks to its consistent day and night economy, providing a vibrant atmosphere created by an eclectic mixture of on trend national and independent operator. The premises benefit from a prime and central corner location on George Street adjacent to the **Nottingham Arts Theatre**.

Nearby occupiers include Lloyds no.1, The Mercure Hotel, The Curious Tavern, Rough Trade, Revolution, Pho, WEARECOW, Six Barrels, Hockley Arts Club, Bar Iberico, Brewdog, Sainsbury's and Wok&Go.

The property comprises the following approximate internal floor areas: