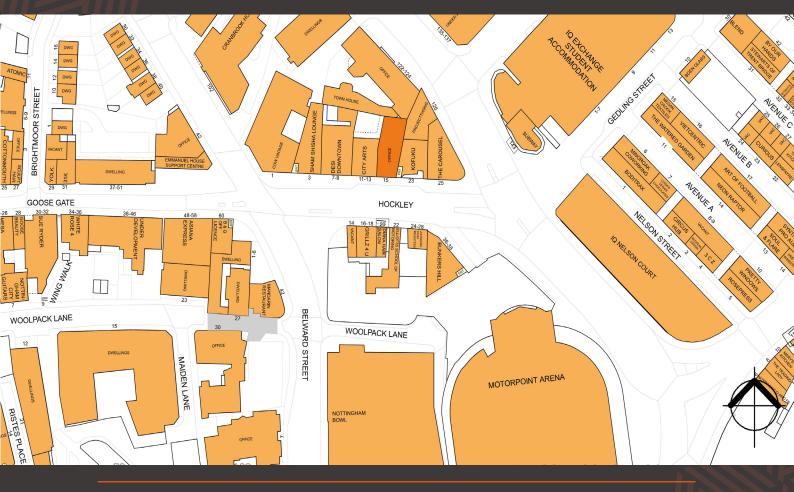

## TO LET: RETAIL / LEISURE / OFFICE UNIT

15 Hockley, Nottingham, NG1 1FH

The property is conveniently located in a strategic position within Nottingham's Creative quarter www.creativequarter.com in between the vibrant areas of Hockley and Sneinton Market.

This part of Nottingham City centre is an increasingly developing, desirable and vibrant on trend area home to an eclectic mix of retail, lifestyle, office, residential and leisure occupiers with a vast amount of purpose built student accommodation surrounding the subject premises.

Occupiers within the vicinity include, **IQ**, **The Motorpoint Arena**, **The National Ice** Centre, COW, AMF Bowl, Bunkers Hill Public House, The Watered Garden, Blend Coffee Shop and Desi Downtown to name but a few.