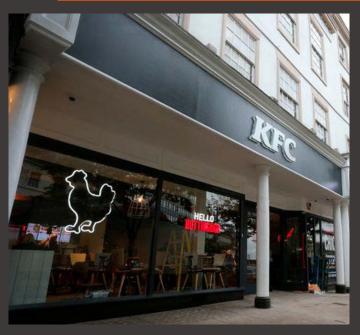

# TO LET : RETAIL / CAFE / RESTAURANT UNIT

16 Angel Row, Nottingham NG1 6HL

The unit is located in a highly visable and high footfall prominent location in Nottingham city centre overlooking the Old Market Square. Occupiers in the immediate vicinity include Five Guys, McDonald's, Nando's, KFC, Starbucks, Greggs, Slim Chickens and Costa Coffee. The Market Square is at the heart of Nottingham city centre and numerous events are held throughout the year including the Christmas Market, the "Summer Beach Attraction", Nottingham's Food & Drink Festival and a monthly themed market to name but a few.