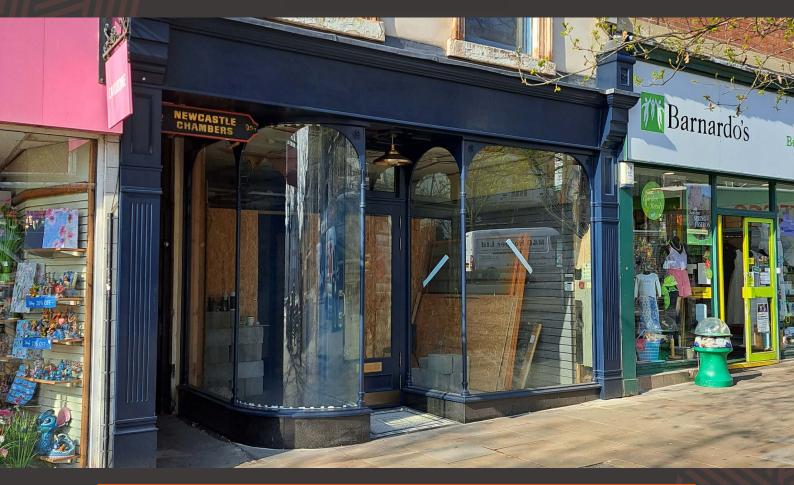

# TO LET : RETAIL / CAFE / RESTAURANT UNIT

16 Angel Row, Nottingham NG1 6HL

The unit is located in a highly visable and high footfall prominent location in Nottingham city centre overlooking the Old Market Square. Occupiers in the immediate vicinity include Five Guys, McDonald's, Nando's, KFC, Starbucks, Greggs, Slim Chickens and Costa Coffee. The Market Square is at the heart of Nottingham city centre and numerous events are held throughout the year including the Christmas Market, the "Summer Beach Attraction", Nottingham's Food & Drink Festival and a monthly themed market to name but a few.

The property provides an open plan retail unit with a newly installed heritage glazed shopfront. The property benefits from a retail staircase leading to a first floor retail area and a second floor storage.