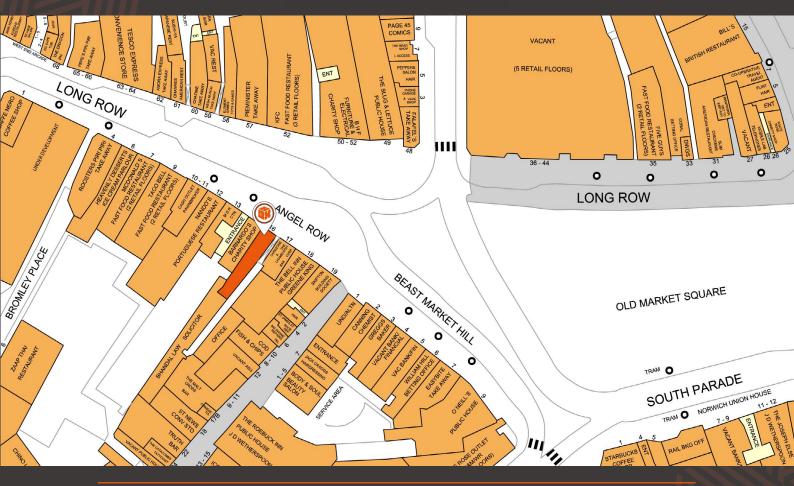

# TO LET : RETAIL / CAFE / RESTAURANT UNIT

16 Angel Row, Nottingham NG1 6HL

The unit is located in a highly visable and high footfall prominent location in Nottingham city centre overlooking the Old Market Square. Occupiers in the immediate vicinity include Five Guys, McDonald's, Nando's, KFC, Starbucks, Greggs, Slim Chickens and Costa Coffee. The Market Square is at the heart of Nottingham city centre and numerous events are held throughout the year including the Christmas Market, the "Summer Beach Attraction", Nottingham's Food & Drink Festival and a monthly themed market to name but a few.