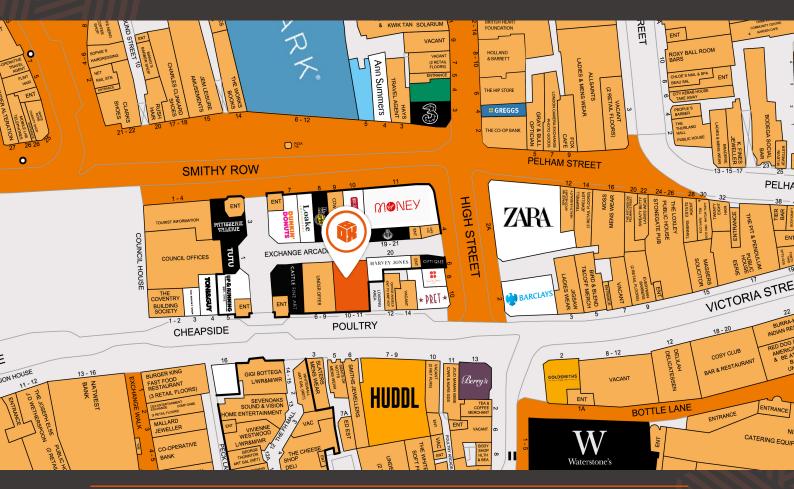

# TO LET : RETAIL UNIT 16-18 Exchange Arcade, Nottingham NG1 2DD

The Exchange Arcade is Nottingham's prime boutique shopping arcade situated in the centre of Nottingham city centre at the Poultry, Smithy Row and Old Market Square junction with Bridlesmith Gate, High Street and Clumber Street (Nottingham's prime retail pitches).

Nearby occupiers include Berry's, Pret A Manger, Sweaty Betty, Vivienne Westwood, 200 Degrees Coffee, CO-OP Bank, Zara, Dr Martens, Loake, Dunkin Donuts, Goldsmiths, Breitling, Primark, Virgin Bank and Castle Fine Art. Flying Horse Walk Arcade is also located a short distance away.