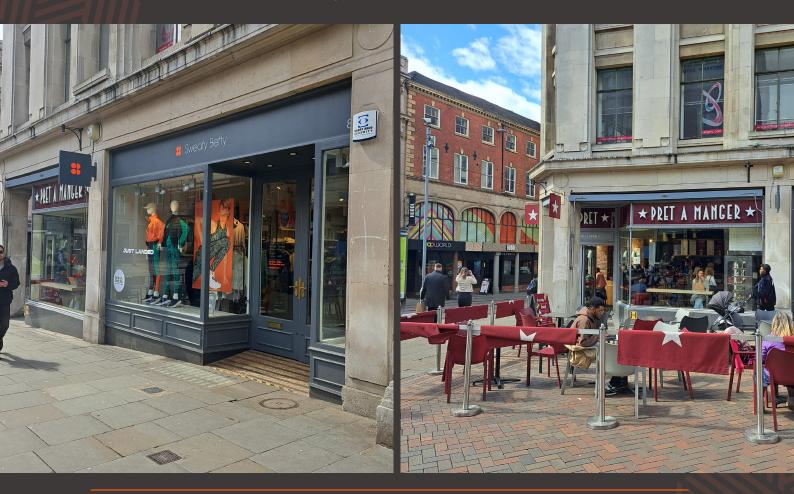

Nearby occupiers include Berry's, Pret A Manger, Sweaty Betty, Vivienne Westwood, 200 Degrees Coffee, CO-OP Bank, Zara, Dr Martens, Loake, Dunkin Donuts, Goldsmiths, Breitling, Primark, Virgin Bank and Castle Fine Art. Flying Horse Walk Arcade is also located a short distance away.