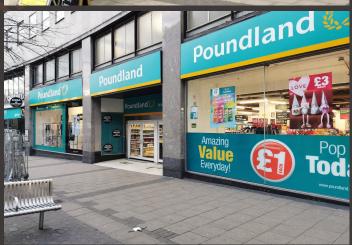

The thoroughfare benefits from extensive public realm works including double width pavements, facilitating outside seating and a dedicated taxi rank directly opposite.

Nearby occupiers include Starbucks, Costa, Marks and Spencer, Halifax, Sainsbury's, Specsavers, Caffe Nero and Poundland to name but a few.