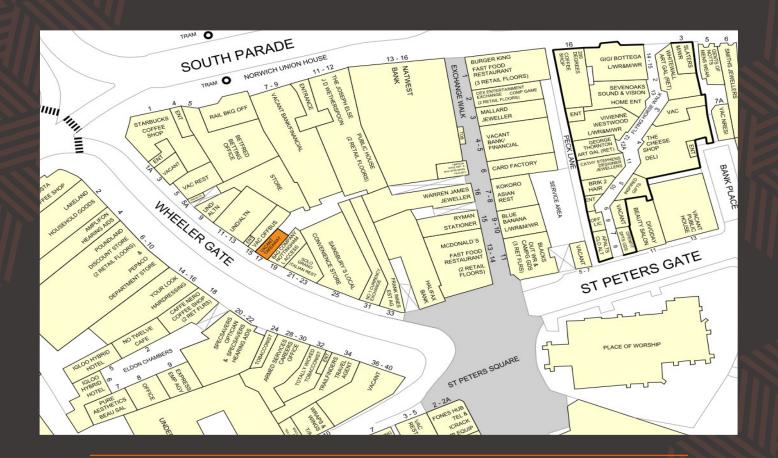

**TO LET : RETAIL UNIT**17 Wheeler Gate, Nottingham, NG1 2NA

The property occupies a prominent retail position on Wheeler Gate close to its junction with South Parade and Low Pavement. Wheeler Gate is considered one of the principle retail thoroughfares connecting Market Square with Lister Gate, providing access to The Broadmarsh Development.

The thoroughfare benefits from extensive public realm works including double width pavements, facilitating outside seating and a dedicated taxi rank directly opposite.

Nearby occupiers include Starbucks, Costa, Marks and Spencer, Halifax, Sainsbury's, Specsavers, Caffe Nero and Poundland to name but a few.