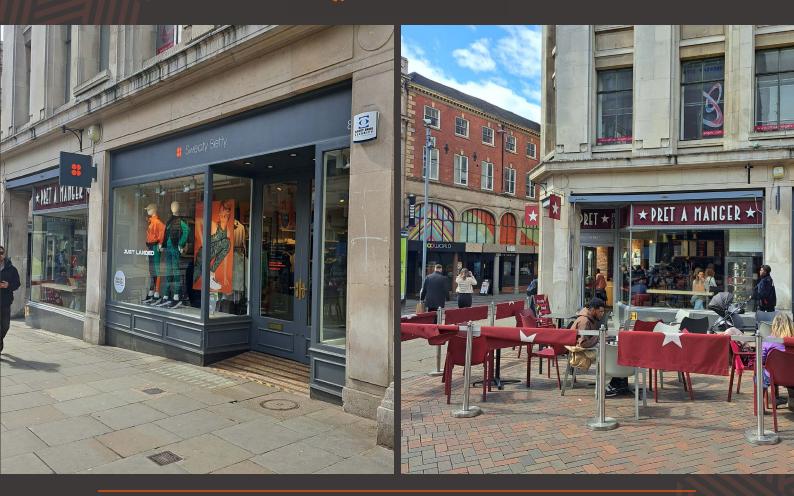

Nearby occupiers include Berry's, Pret A Manger, Sweaty Betty, Vivienne Westwood, 200 Degrees Coffee, CO-OP Bank, Zara, Dr Martens, Loake, Dunkin Donuts, Goldsmiths, Breitling, Primark, Virgin Bank and Castle Fine Art. Flying Horse Walk Arcade is also located a short distance away.