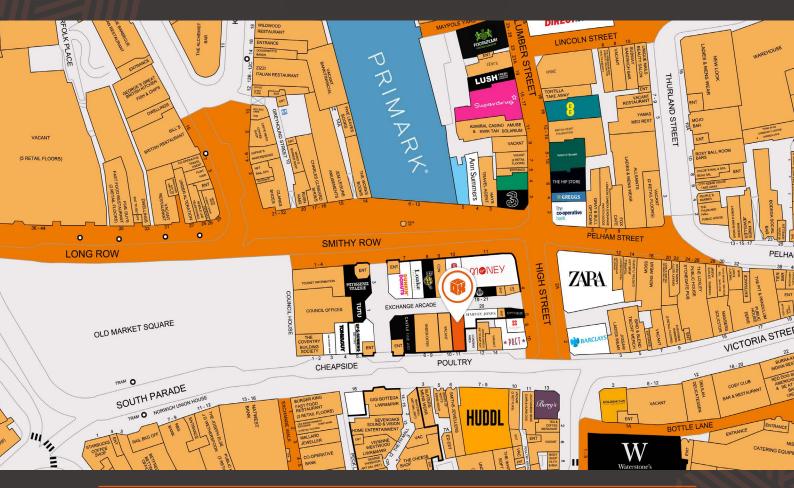

### LOCATION

The Exchange Arcade is Nottingham's prime boutique shopping arcade situated in the centre of Nottingham city centre at the Poultry, Smithy Row and Old Market Square junction with Bridlesmith Gate, High Street and Clumber Street (Nottingham's prime retail pitches).

Nearby occupiers include Berry's, Pret A Manger, Sweaty Betty, Vivienne Westwood, 200 Degrees Coffee, CO-OP Bank, Zara, Dr Martens, Loake, Dunkin Donuts, Goldsmiths, Breitling, Primark, Virgin Bank and Castle Fine Art. Flying Horse Walk Arcade is also located a short distance away.