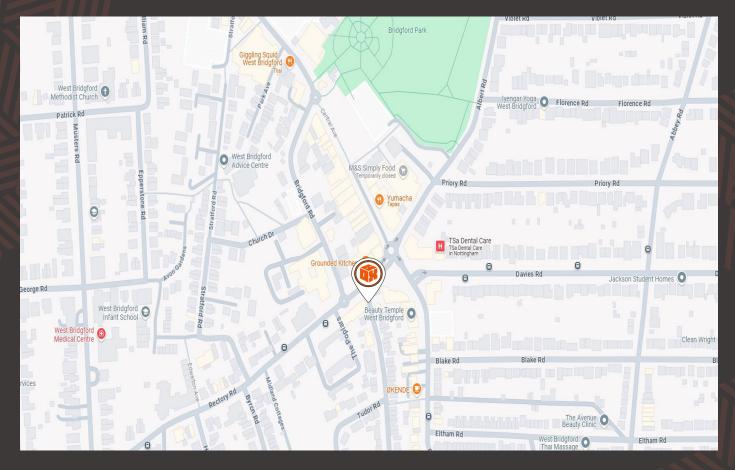

### LOCATION

West Bridgford is Nottingham's most popular and affluent suburb, lying approximately 2 miles south of the City Centre.

The premises are located on Exchange Road, adjacent to the **Nat West Bank** and **Co-Op Funeral Care**.