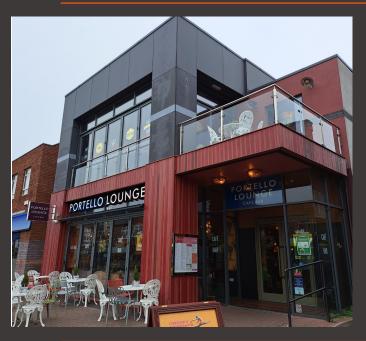

# 2 EXCHANGE ROAD, WEST BRIDGFORD, NOTTINGHAM, NG2 6BZ

### LOCATION

West Bridgford is Nottingham's most popular and affluent suburb, lying approximately 2 miles south of the City Centre.

The premises are located on Exchange Road, adjacent to the **Nat West Bank** and **Co-Op Funeral Care**.

# TO LET: RETAIL / SHOWROOM UNIT

2 Exchange Road, West Bridgford, Nottingham NG2 6BZ

The property is available to let by way of a new effectively full repairing and insuring lease for a term to be agreed.