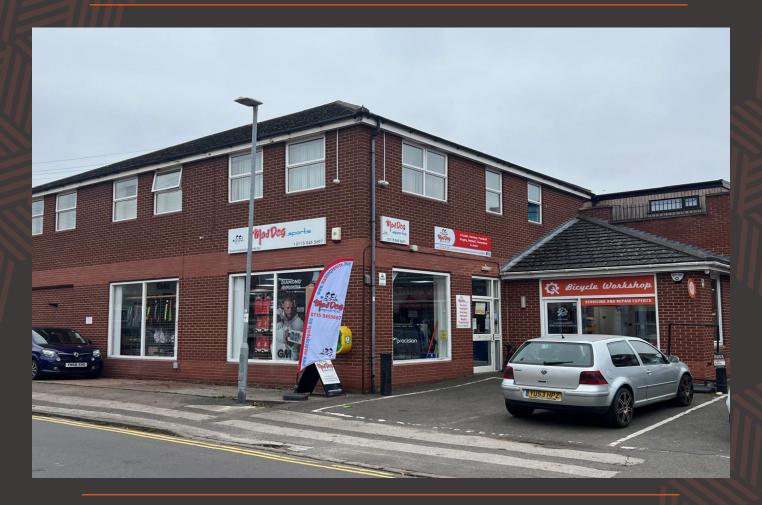

### LOCATION

West Bridgford is Nottingham's most popular and affluent suburb, lying approximately 2 miles south of the City Centre.

The premises are located on Exchange Road, adjacent to the **Nat West Bank** and **Co-Op Funeral Care**.

West Bridgford is home to a number of upmarket, aspirational operators such as: The Botanist, Oliver Bonas, JoJo Maman Bebe, M&S Simply Food and Cote Brasserie.

As well as brands such as Pizza Express, Caffe Nero, Boots the Chemist, The Co-Op, 200 Degrees Coffee, Iceland, Waterstones, Specsavers, Wagamama's and Giggling Squid.