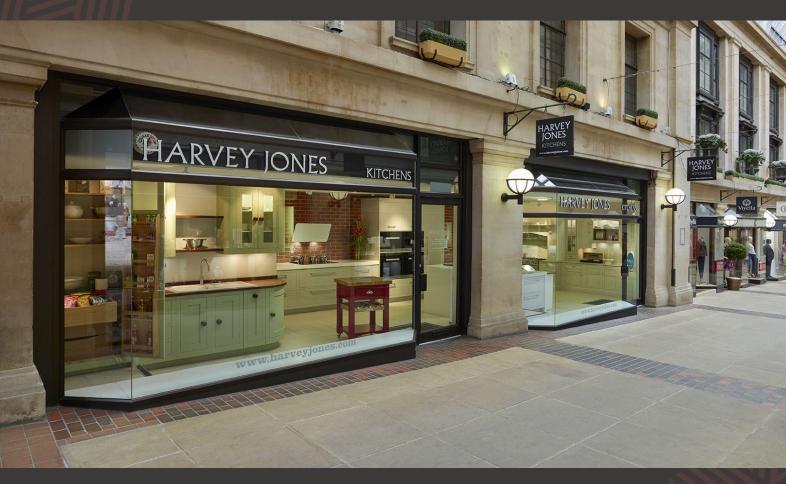

# TO LET : RETAIL UNIT 20-22 Exchange Arcade, Nottingham NG1 2DD

The Exchange Arcade is a successful boutique retail arcade, located in the heart of Nottingham City Centre. The Exchange Arcade is Nottingham's prime boutique shopping arcade located between Clumber Street, High Street, Smithy Row and The Market Square. The retail unit benefits from highly visable internal frontage within the scheme.

## 20-22 Exchange Arcade, Nottingham NG1 2DD

The property is available to let by way of a new effectively full repairing and insuring lease for a term to be agreed.