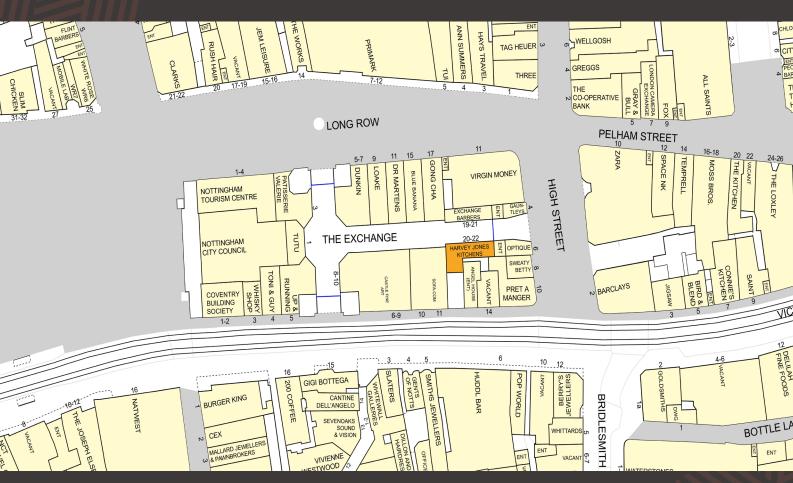

# TO LET : RETAIL UNIT 20-22 Exchange Arcade, Nottingham NG1 2DD

The Exchange Arcade is a successful boutique retail arcade, located in the heart of Nottingham City Centre. The Exchange Arcade is Nottingham's prime boutique shopping arcade located between Clumber Street, High Street, Smithy Row and The Market Square. The retail unit benefits from highly visable internal frontage within the scheme.

Nearby occupiers include Primark, Pret A Manger, Clarks, Zara, Vivienne Westwood, 200 Degrees Coffee, Sweaty Betty, Zara, Dr Martens, Loake, Dunkin, Goldsmiths, Optique, Virgin Bank, Castle Fine Art, Nottingham Tourism Centre and Nottingham Forest Club Shop. Flying Horse Walk Arcade is also located a short distance away.