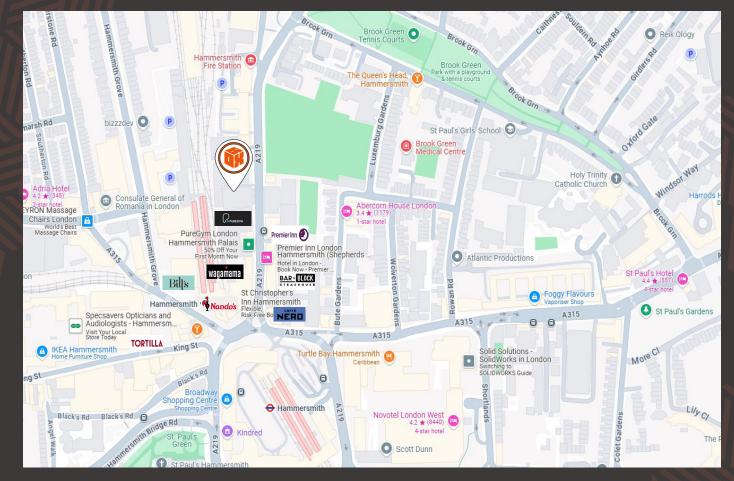

## TO LET: RETAIL / LEISURE UNIT

Former Surge Fitness. 230 Shepherds Bush Road, London, W6 7NL

The subject premises occupy a prominent location in central Hammersmith fronting onto Shepherds Bush Road, circa 2 minutes walking distance from Hammersmith Tube station and Hammersmith Broadway Centre respectively (Circle, City, Piccadilly and District lines). Shepherds Bush Road is one of Hammersmith's main arterial/ commuter routes connecting Shepherds Bush in the North with Hammersmith Broadway to the south.

Hammersmith benefits from an affluent residential catchment, (household income circa 64% above the Greater London average), with 375,000 residents and 177,000 shoppers within the immediate catchment area.

The premises are situated in a strong location benefiting from significant passing vehicular traffic and footfall. The unit forms part of the state of the art IQ Hammersmith PBSA development (440 beds) which is in close proximity to a number of national retailers and leisure operators including Nandos, PureGym, Flat Iron, Be At One, Wagamama, Belushi's, Premier Inn Hotel, Caffe Nero, Hammersmith Library, Ikea, Primark, Pret a Manger and Marks & Spencer.