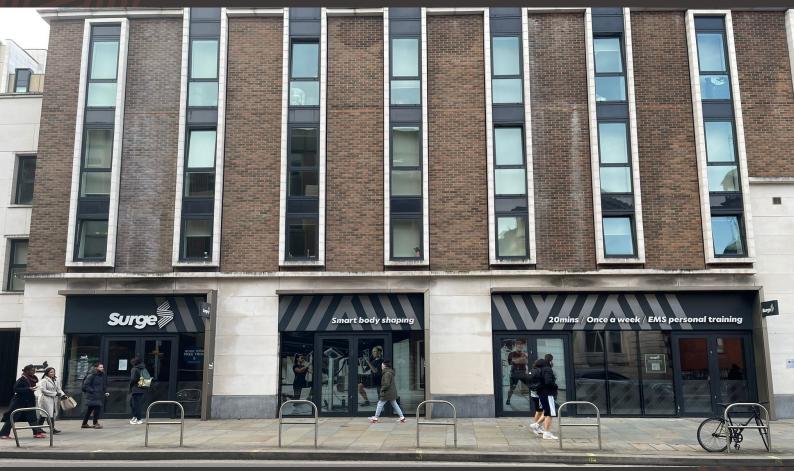

## TO LET: RETAIL / LEISURE UNIT

Former Surge Fitness. 230 Shepherds Bush Road, London, W6 7NL

The subject premises occupy a prominent location in central Hammersmith fronting onto Shepherds Bush Road, circa 2 minutes walking distance from Hammersmith Tube station and Hammersmith Broadway Centre respectively (Circle, City, Piccadilly and District lines). Shepherds Bush Road is one of Hammersmith's main arterial/ commuter routes connecting Shepherds Bush in the North with Hammersmith Broadway to the south.

The premises are situated in a strong location benefiting from significant passing vehicular traffic and footfall. The unit forms part of the state of the art IQ Hammersmith PBSA development (440 beds) which is in close proximity to a number of national retailers and leisure operators including Nandos, PureGym, Flat Iron, Be At One, Wagamama, Belushi's, Premier Inn Hotel, Caffe Nero, Hammersmith Library, Ikea, Primark, Pret a Manger and Marks & Spencer.

The property provides a triple frontage glazed shop elevation with a regular shaped modern open plan layout internally. The accommodation provides the following internal floor area:

1.943

For further information or to arrange a viewing please frankie@boxprop.co.uk contact BOX Property