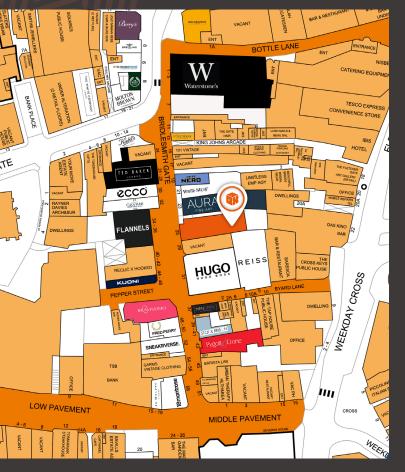

# TO LET: RETAIL / LEISURE UNIT

25 Bridlesmith Gate, Nottingham NG1 2GR

Bridlesmith Gate is home to a number of aspirational fashion, jewellery and accessory retailers including Hugo Boss, 18 Montrose, Fred Perry, Ted Baker, Ecco, Waterstone's, Molton Brown, Kiehl's and Goldsmiths.

The Marks & Spencers Department Store is located a short walk from the property at the junction of Albert Street and Low Pavement. The Fletcher Gate Car Park and Tram Stop are located some 2 minutes away from Bridlesmith Gate providing excellent transport links into the city.