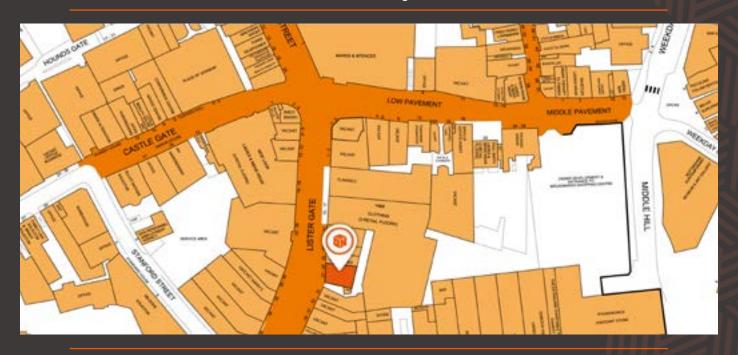

### **TO LET: RETAIL PREMISES**

27-29 Lister Gate, Nottingham NG1 7DE

The property is in the heart of Nottingham City Centre on Lister Gate, one of the main pedestrian thoroughfares with a wide variety of shops, bars and restaurants in close proximity.

The premises benefits from a highly visible corner position within walking distance to both the Nottingham City Council Broadmarsh redevelopment, Nottingham train station and the Market Square.

The premises also benefits from being in the immediate vicinity of the planned **Green** Heart Park Space being developed by Nottingham Council, opening in 2024.