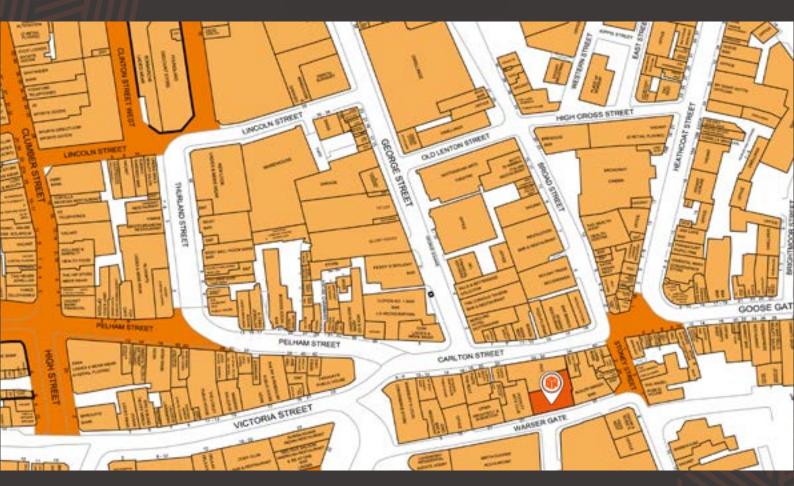

The property benefits from a highly convenient location with good access to public transport links. It is in close proximity to Hockley Junction where Broad Street, Stoney Street, Goosegate, Heathcoat Street and Carlton Street meet forming the heart of Hockley.