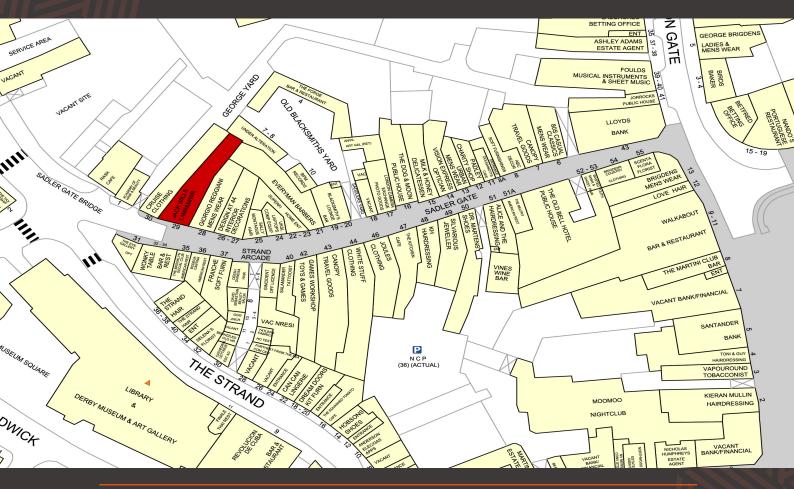

## FOR SALE /TO LET - RETAIL UNIT

29 Sadler Gate, Derby, DE1 3NL

Derby has a resident population of circa 250,000 with upwards of 2 million within a 45 minute drive time.

The subject premises are well located in a prime position on Sadler Gate in the heart of Derby's Cathedral Quarter. Sadler Gate is a niche fashion pitch by day benefiting from being host to an eclectic mix of like-minded independent and national operators.

Nearby occupiers include Warhammer, 1NE, Salamander, The Wedding House, Giorgio Reggiani, Canopy and Doughnotts. Derby Cathedral Quarter previously received the honour of the city location winner of he prestigious Great Britain High streets Awards 2016.