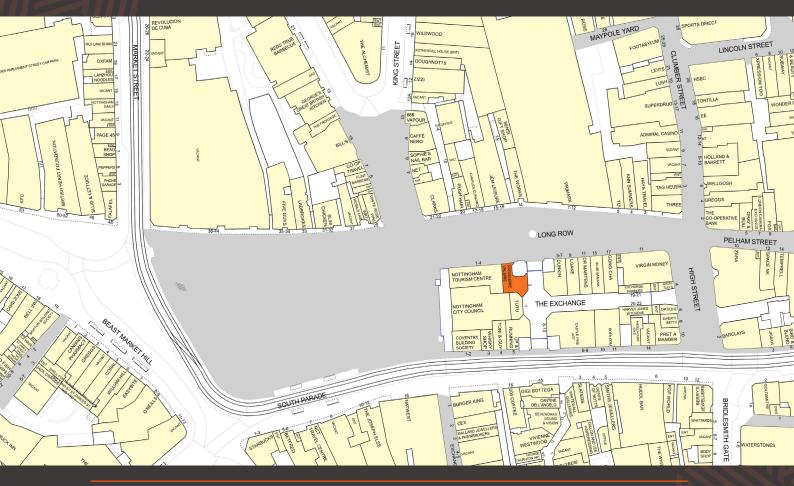

# TO LET: RETAIL UNIT

3 Exchange Arcade, Nottingham NG1 2DD

The Exchange Arcade is a successful boutique retail arcade, located in the heart of Nottingham City Centre. The Exchange Arcade is Nottingham's prime boutique shopping arcade located between Clumber Street, High Street, Smithy Row and **The Market Square**. The retail unit benefits from frontage directly onto the prime section of Smithy Row, close to The Market Square, together with internal frontage within the scheme.

Nearby occupiers include Primark, Pret A Manger, Clarks, Zara, Vivienne Westwood, 200 Degrees Coffee, Sweaty Betty, Zara, Dr Martens, Loake, Dunkin, Goldsmiths, Optique, Virgin Bank, Castle Fine Art, Nottingham Tourism Centre and Nottingham Forest Club Shop. Flying Horse Walk Arcade is also located a short distance away.