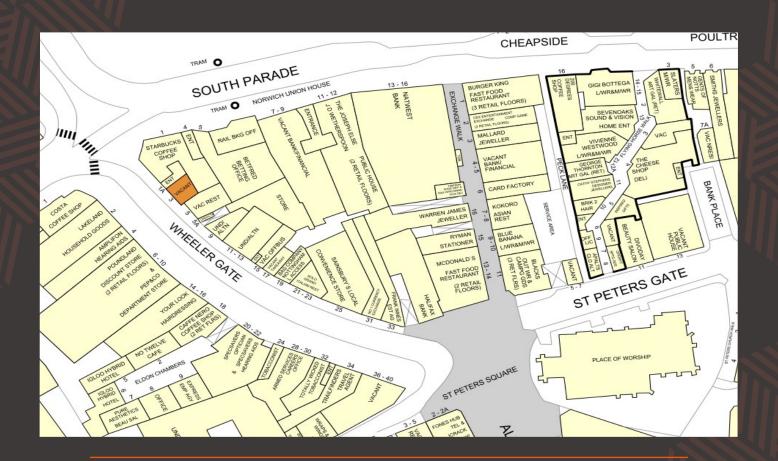

### TO LET: RETAIL UNIT

3 Wheeler Gate, Nottingham, NG1 2NA

The property occupies a prominent retail position on Wheeler Gate close to its junction with South Parade and Low Pavement. Wheeler Gate is considered one of the principle retail thoroughfares connecting Market Square with Lister Gate, providing access to The Broadmarsh Development.

The thoroughfare benefits from extensive public realm works including double width pavements, facilitating outside seating and a dedicated taxi rank directly opposite.

Nearby occupiers include Starbucks, Costa, Marks and Spencer, Halifax, Sainsbury's, Specsavers, Caffe Nero and Poundland to name but a few.