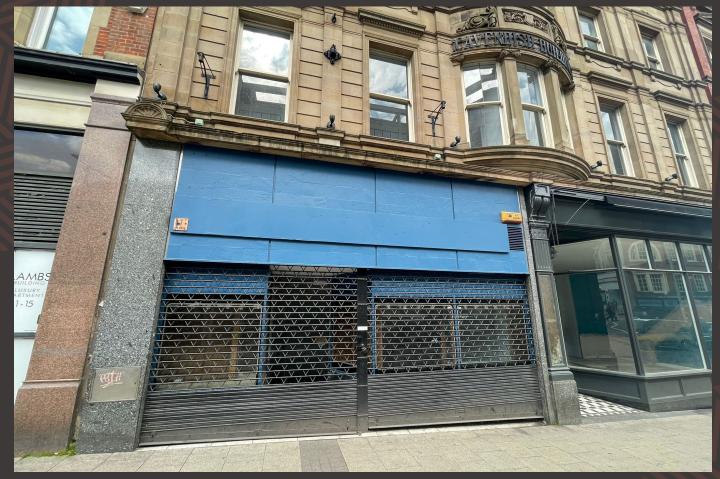

### TO LET: RETAIL UNIT

3 Wheeler Gate, Nottingham, NG1 2NA

The property occupies a prominent retail position on Wheeler Gate close to its junction with South Parade and Low Pavement. Wheeler Gate is considered one of the principle retail thoroughfares connecting Market Square with Lister Gate, providing access to The Broadmarsh Development.

The thoroughfare benefits from extensive public realm works including double width pavements, facilitating outside seating and a dedicated taxi rank directly opposite.

Nearby occupiers include Starbucks, Costa, Marks and Spencer, Halifax, Sainsbury's, Specsavers, Caffe Nero and Poundland to name but a few.

The unit forms part of an attractive period development and has undergone extensive refurbishment incorporating a new traditional shop fascia.

The premises provides ground and basement floors with the following approximate areas: