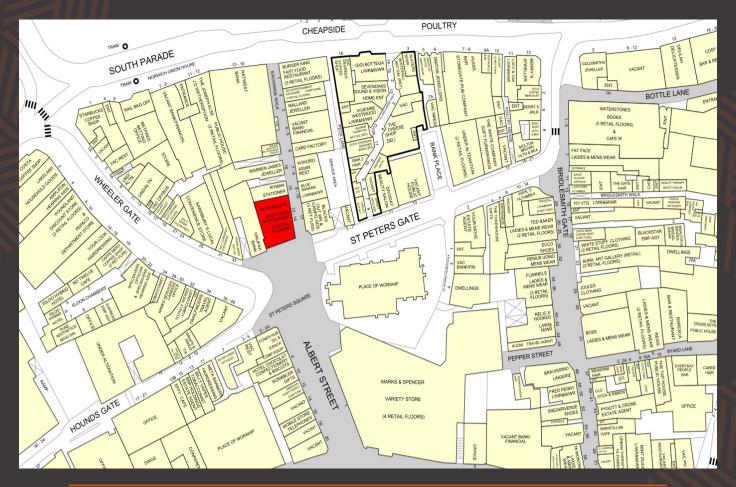

# TO LET: PRIME RETURN FRONTAGE RETAIL / LEISURE UNIT

3-6 St Peters Square and 13-14 Exchange Walk, Nottingham, NG1 2NX

The property is situated in a hugely prominent, high footfall, central location within Nottingham City Centre on the pedestrianised pitch of St Peters Square. The location is a very busy thoroughfare linking the Market Square with Albert Street

Nearby occupiers in the vicinity include Halifax, Marks & Spencer, Warren James, Ryman, Blacks Outdoor, NatWest, Kokoro Sushi, Savers and Burger King.

The property comprises a corner retail/leisure unit with return frontage to both St Peters Square and Exchange Walk. Previously a McDonalds restaurant, the property is being reconfigured to provide accommodation across ground floor and basement