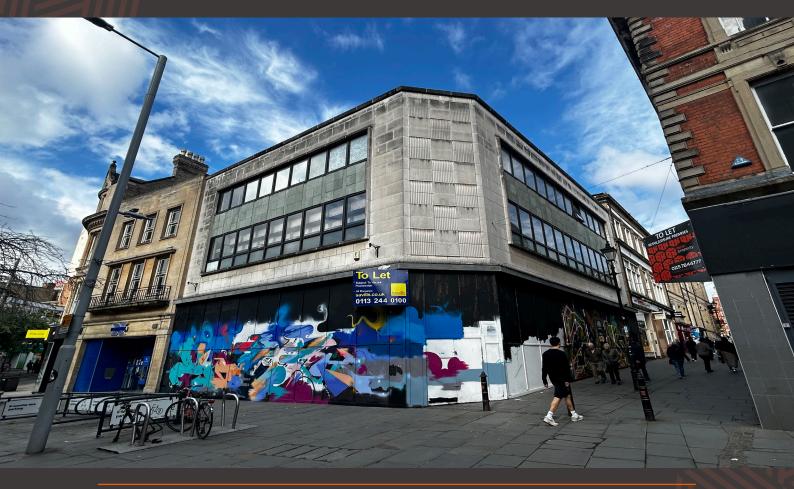

# TO LET: PRIME RETURN FRONTAGE RETAIL / LEISURE UNIT

3-6 St Peters Square and 13-14 Exchange Walk, Nottingham, NG1 2NX

The property is situated in a hugely prominent, high footfall, central location within Nottingham City Centre on the pedestrianised pitch of St Peters Square. The location is a very busy thoroughfare linking the Market Square with Albert Street

Nearby occupiers in the vicinity include Halifax, Marks & Spencer, Warren James, Ryman, Blacks Outdoor, NatWest, Kokoro Sushi, Savers and Burger King.

The property comprises a corner retail/leisure unit with return frontage to both St Peters Square and Exchange Walk. Previously a McDonalds restaurant, the property is being reconfigured to provide accommodation across ground floor and basement