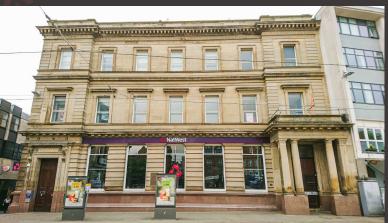

# TO LET: PRIME RETURN FRONTAGE RETAIL / LEISURE UNIT

3-6 St Peters Square and 13-14 Exchange Walk, Nottingham, NG1 2NX

The property is situated in a hugely prominent, high footfall, central location within Nottingham City Centre on the pedestrianised pitch of St Peters Square. The location is a very busy thoroughfare linking the Market Square with Albert Street

Nearby occupiers in the vicinity include Halifax, Marks & Spencer, Warren James, Ryman, Blacks Outdoor, NatWest, Kokoro Sushi, Savers and Burger King.

The property comprises a corner retail/leisure unit with return frontage to both St Peters Square and Exchange Walk. Previously a McDonalds restaurant, the property is being reconfigured to provide accommodation across ground floor and basement