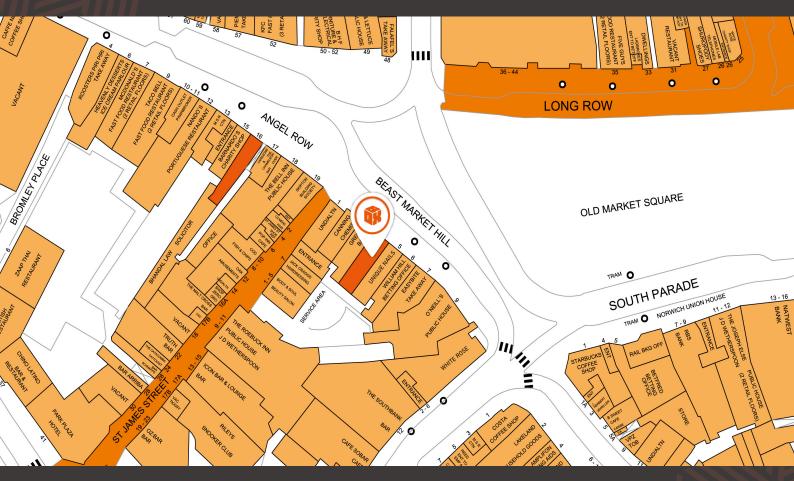

## TO LET: RETAIL UNIT

4 Beastmarket Hill, Nottingham NG1 6FB

The unit is located in a high footfall prominent position in Nottingham city centre overlooking the Old Market Square. Occupiers in the immediate vicinity include Five Guys, McDonald's, Starbucks, Greggs, Slim Chickens and Costa Coffee. The Market Square is at the heart of Nottingham city centre and numerous events are held throughout the year including the Christmas Market, the "Summer Beach Attraction", Nottingham's Food & Drink Festival and a monthly farmers market to name but a few.