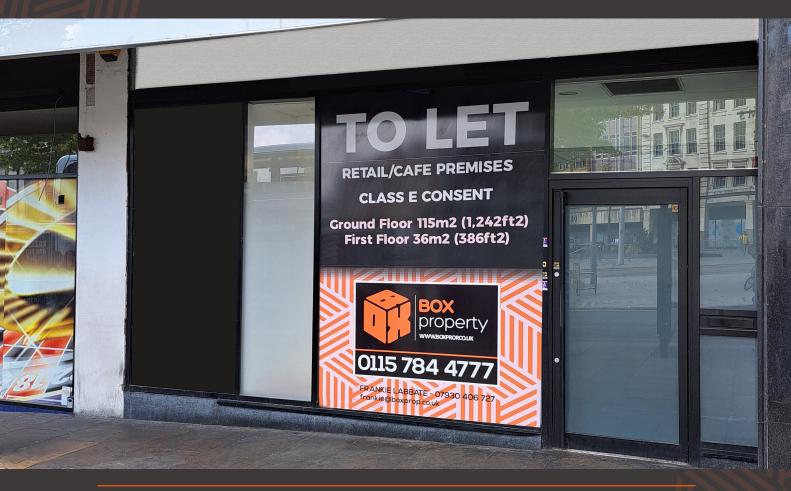

## TO LET: RETAIL UNIT

4 Beastmarket Hill, Nottingham NG1 6FB

The unit is located in a high footfall prominent position in Nottingham city centre overlooking the Old Market Square. Occupiers in the immediate vicinity include Five Guys, McDonald's, Starbucks, Greggs, Slim Chickens and Costa Coffee. The Market Square is at the heart of Nottingham city centre and numerous events are held throughout the year including the Christmas Market, the "Summer Beach Attraction", Nottingham's Food & Drink Festival and a monthly farmers market to name but a few.

The premises provides the following approximate gross internal areas:

| Total        | 151  | 1,628 |
|--------------|------|-------|
| First Floor  | 36   | 386   |
| Ground Floor | 115  | 1,242 |
|              | sq.m | sq.ft |

The property is available to let by way of a new effectively full repairing and insuring lease for a term to be agreed.

**£37,500** per annum.

The Tenant will be responsible for the payment of business rates to the Local Authority. The premises have been assessed for rating purposes as follows: Rateable Value (2023) £42,000. UBR (2023/2024) 49.9p.