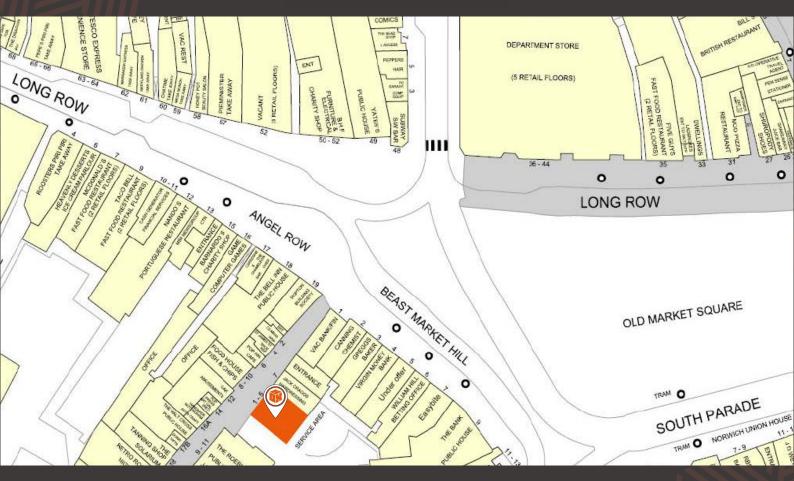

## TO LET: RETAIL / BEAUTY UNIT

5-7 St James's Street, Nottingham NG1 6FH

The premises occupies a prominent location on the busy St James's Street close to the junction of Angel Row, Beastmarket Hill and Nottingham Market Square. St James's Street is a vibrant all day and night retail and leisure pitch connecting Nottingham Market Square with Maid Marian way the city's principle inner city ring

Other nearby occupiers include JD Wetherspoons, McDonald's, KFC, William Hill, 02 Bar and Nando's.

Nottingham Market Square is the centre piece of the city centre, holding numerous events throughout the year.