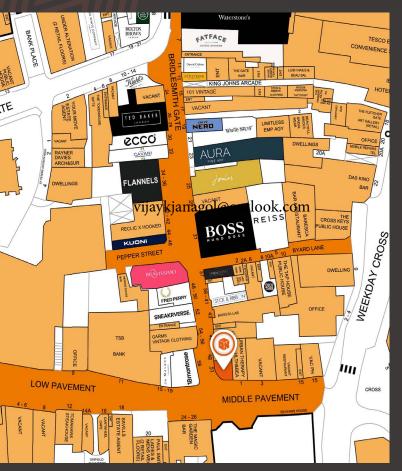

# TO LET : RETAIL UNIT 51 Bridlesmith Gate, Nottingham NG1 2GN

The property is located in the heart of Nottingham city centre in a prominent position at the corner of Bridlesmith Gate and Middle Pavement. Nottingham Contemporary is a short walk away as well as Exchange Arcade and Market Square.

Bridlesmith Gate is home to some of the city's most aspirational retailers including Ted Baker, L'Occitane, Davis Clulow, Hugo Boss, Jo Malone and Paul Smith.

Bridlesmith Gate has benefited from substantial investment in the street scene which has led to a wide range of lettings to some of Nottingham's finest independent retailers.