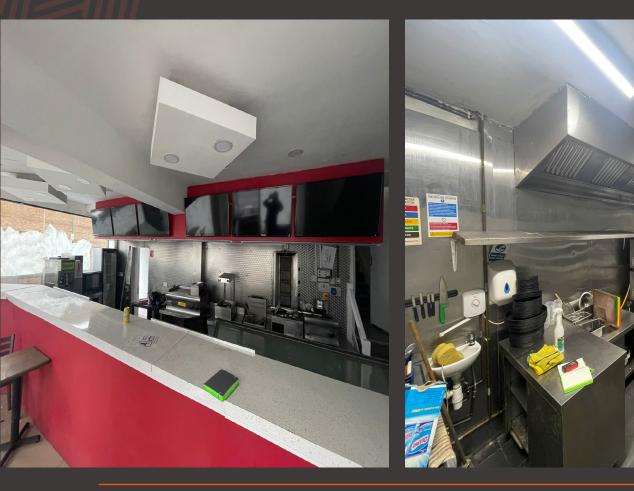

### PROPERTY

The highly prominent retail unit benefits from a corner position, providing a fitted takeaway premises with a full extraction system, double pizza oven, mains gas and 3 phase electricity supply. The property also benefits from a yard area on Newstead Street which is suitable for parking or outside seating.

The property comprises the following approximate internal floor areas:

|                                    | sq.m | sq.ft |
|------------------------------------|------|-------|
| Ground Floor Front of House/Retail | 40.1 | 432   |
| Ground Floor Kitchen               | 20.7 | 233   |
| Basement Storage                   | 11.6 | 125   |
| Total                              | 72   | 790   |