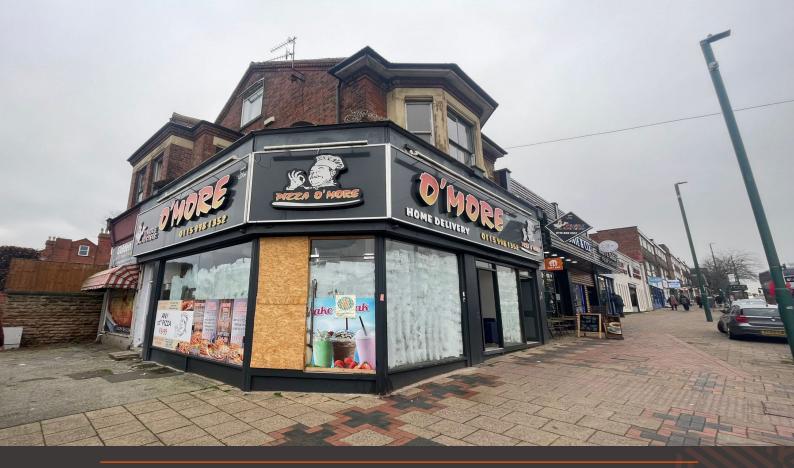

## **TO LET : HOT FOOD TAKEAWAY PREMISES** 585-587 Mansfield Road, Sherwood, Nottingham NG5 2FW

The subject property is ideally situated in a prominent corner position on Mansfield Road, Sherwood, which is a busy suburb location and one of the principal arterial routes into Nottingham City Centre.

### PROPERTY

The highly prominent retail unit benefits from a corner position, providing a fitted takeaway premises with a full extraction system, double pizza oven, mains gas and 3 phase electricity supply. The property also benefits from a yard area on Newstead Street which is suitable for parking or outside seating.