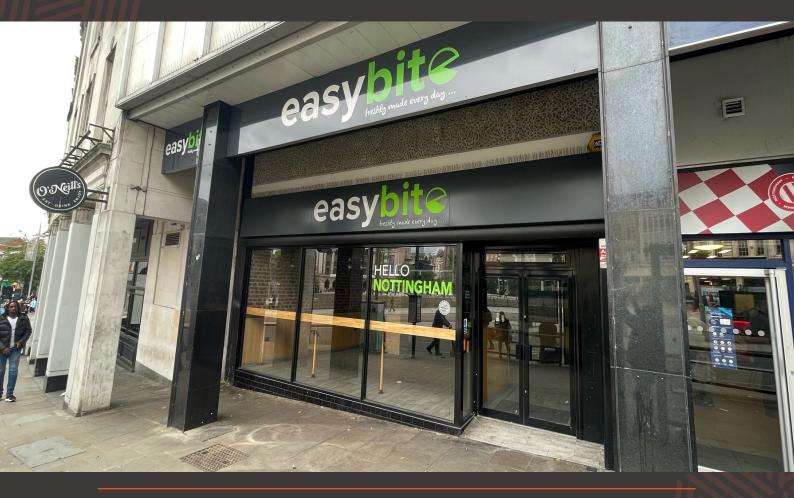

## TO LET : RETAIL UNIT 7 Beastmarket Hill, Nottingham NG1 6FB

The unit is located in a high footfall, prominent position in Nottingham city centre overlooking the Old Market Square. Occupiers in the immediate vicinity include Five Guys, McDonald's, Starbucks, Greggs, Slim Chickens and Costa Coffee.

The Market Square is at the heart of Nottingham city centre and numerous events are held throughout the year including the Christmas Market, the "Summer Beach Attraction", Nottingham's Food & Drink Festival and a monthly farmers market to name but a few.