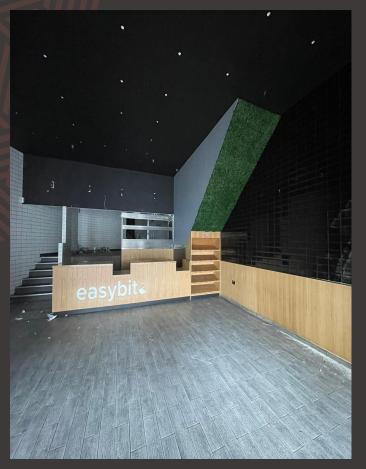

The premises provides a well fitted deli / cafe providing the following approximate gross internal areas:

| Total              | 298.6 | 3,214 |
|--------------------|-------|-------|
| First Floor        | 149.6 | 1,610 |
| Ground Floor Sales | 149   | 1,604 |
|                    | sq.m  | sq.ft |