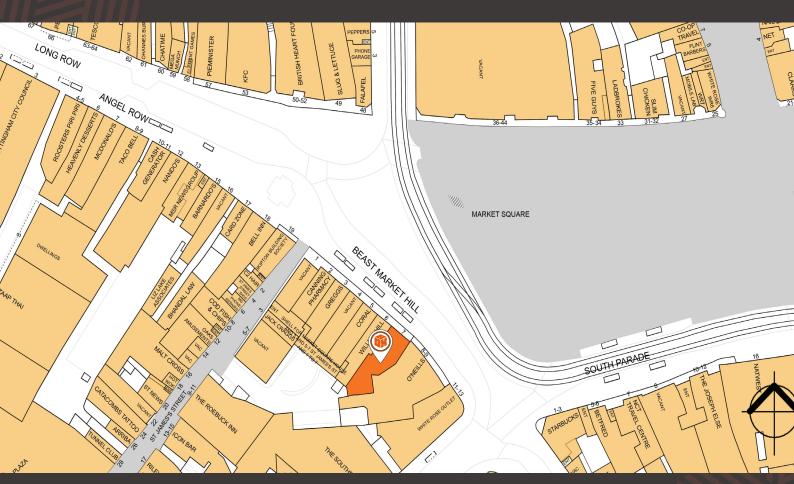

## TO LET : RETAIL UNIT 7 Beastmarket Hill, Nottingham NG1 6FB

The unit is located in a high footfall, prominent position in Nottingham city centre overlooking the Old Market Square. Occupiers in the immediate vicinity include Five Guys, McDonald's, Starbucks, Greggs, Slim Chickens and Costa Coffee.

The Market Square is at the heart of Nottingham city centre and numerous events are held throughout the year including the Christmas Market, the "Summer Beach Attraction", Nottingham's Food & Drink Festival and a monthly farmers market to name but a few.