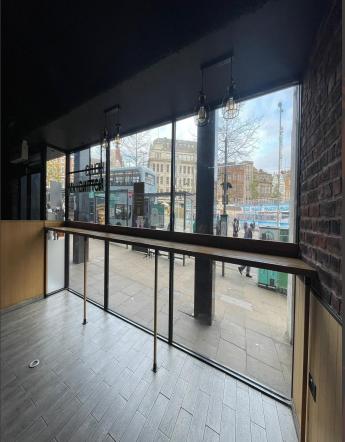

## TO LET : RETAIL UNIT 7 Beastmarket Hill, Nottingham NG1 6FB

The unit is located in a high footfall, prominent position in Nottingham city centre overlooking the Old Market Square. Occupiers in the immediate vicinity include Five Guys, McDonald's, Starbucks, Greggs, Slim Chickens and Costa Coffee.

The Market Square is at the heart of Nottingham city centre and numerous events are held throughout the year including the Christmas Market, the "Summer Beach Attraction", Nottingham's Food & Drink Festival and a monthly farmers market to name but a few.