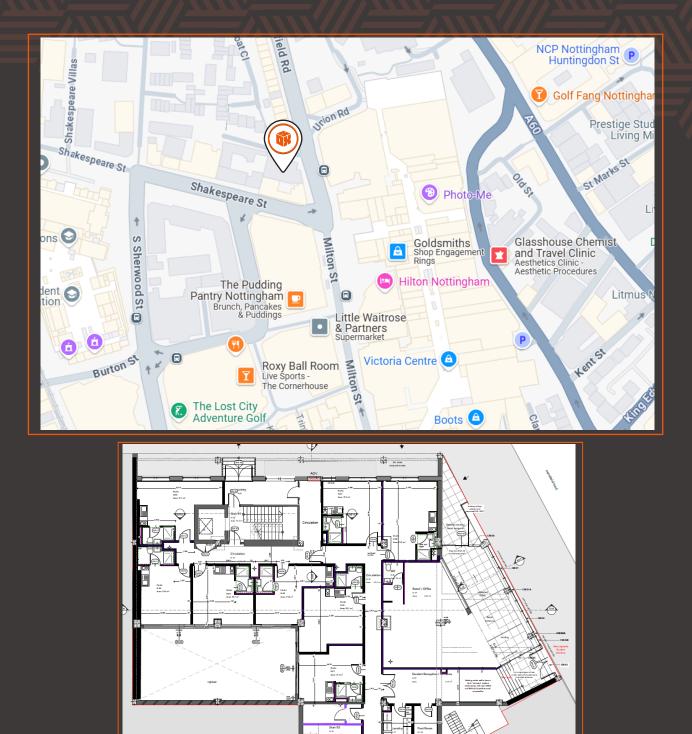

#### LOCATION

The retail unit forms part of Sandfield House which is a modern student accommodation development consisting of circa 100 bedrooms.

The property is located on Mansfield Road (A60) on the edge of Nottingham city centre within an established commercial area. The main shopping and leisure amenities of the city centre are all within easy walking distance with the Victoria Centre shopping centre being directly opposite and the Old Market Square and Nottingham Trent University being within a short walk. Mansfield Road (A60) is a principal arterial route providing access to Junction 26 of the M1 motorway c. 4.5 miles northwest. The property benefits from excellent transport links with the Nottingham NET Tram system running along Goldsmith Street/ Waverley Street and with several bus routes running into and out of the city along Mansfield Road.

#### PROPERTY

The prominent roadside retail unit is situated in a highly visible location which comprises of ground floor with ramped access with substantial window displays. The premises are fitted out to a shell and core standard with an open plan retail area.

#### ACCOMMODATION

The property comprises the following approximate internal floor areas: