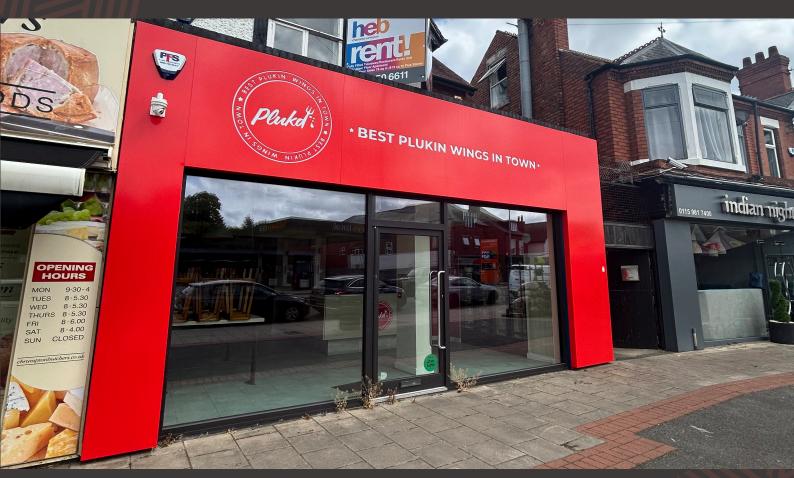

## TO LET: FULLY FITTED RESTAURANT / TAKEAWAY

75 Melton Road, West Bridgford, Nottingham NG2 6EN

West Bridgford is Nottingham's most affluent suburb home to a variety of operators including The Botanist, Giggling Squid, Wagamama, Oliver Bonas, Pizza Express, Cafe Nero and Cote Brasserie to name a few.

The subject property is located on Melton Road, opposite to a Sainsbury's convenience store and petrol station. The surrounding area is high quality residential properties with operators in the immediate vicinity including Papa Johns, The Refinery, Indian Nights, Acorn Windows, Birds Bakery, Brumpton Butchers, and Hambleton Bakery.