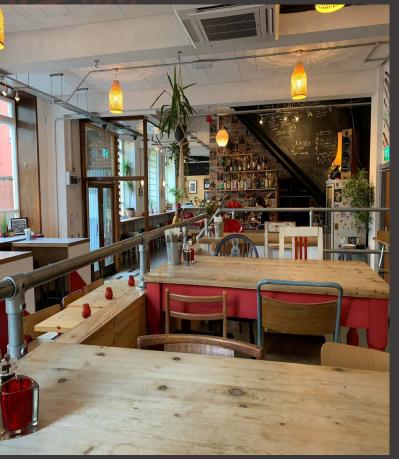

# TO LET: FULLY FITTED RESTAURANT / BAR

8 Stoney Street, Hockley, Nottingham NG1 1LP

The property benefits from a highly visible, prominent corner position in the centre of Hockley; the lifestyle and cultural quarter of Nottingham City Centre. Hockley is experiencing a surge in popularity thanks to its consistent day and night economy, providing a vibrant atmosphere created by an eclectic mixture of on trend national and independent operators.

The property benefits from a large outside smoking area / terrace suitable for a variety of uses.