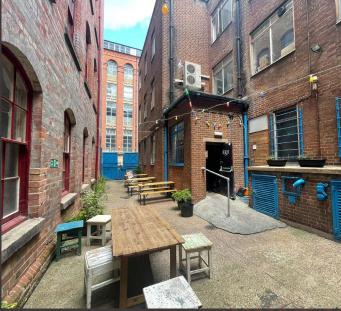

The property benefits from a large outside smoking area / terrace suitable for a variety of uses.