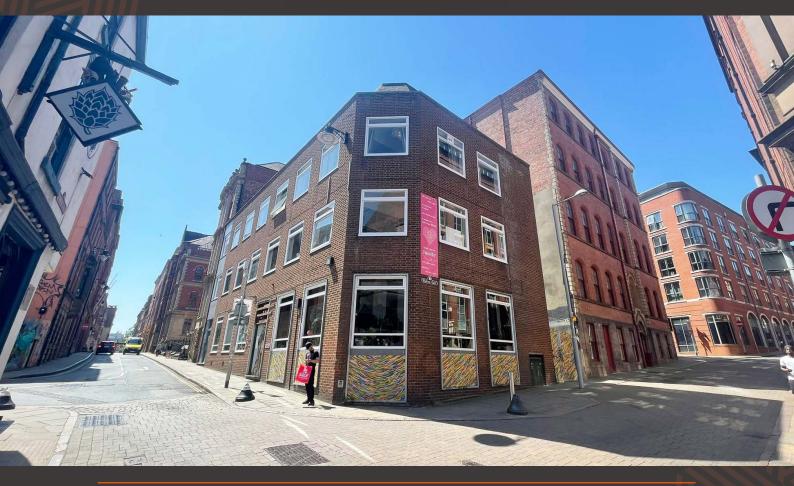

# TO LET: FULLY FITTED RESTAURANT / BAR

8 Stoney Street, Hockley, Nottingham NG1 1LP

The property benefits from a highly visible, prominent corner position in the centre of Hockley; the lifestyle and cultural quarter of Nottingham City Centre. Hockley is experiencing a surge in popularity thanks to its consistent day and night economy, providing a vibrant atmosphere created by an eclectic mixture of on trend national and independent operators.

Nearby occupiers include Bar Iberico, Mesa, Rough Trade, Revolution, Brew Dog, Cow Vintage, Pizza Pilgrims, Pho, The Jam Cafe, Bunk Cocktails and Wings, The Curious Tavern, Hockley Arts Club, Ugly Bread Bakery, Fat Hippo, Mowgli, and The **Angel Micro Brewery**.

The property benefits from a large outside smoking area / terrace suitable for a variety of uses.