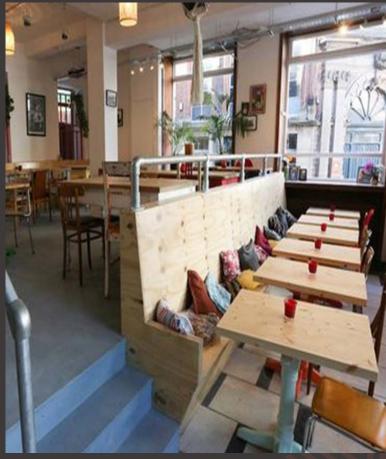

# TO LET: FULLY FITTED RESTAURANT / BAR

8 Stoney Street, Hockley, Nottingham NG1 1LP

The property benefits from a highly visible, prominent corner position in the centre of Hockley; the lifestyle and cultural quarter of Nottingham City Centre. Hockley is experiencing a surge in popularity thanks to its consistent day and night economy, providing a vibrant atmosphere created by an eclectic mixture of on trend national and independent operators.

The property benefits from a large outside smoking area / terrace suitable for a variety of uses.