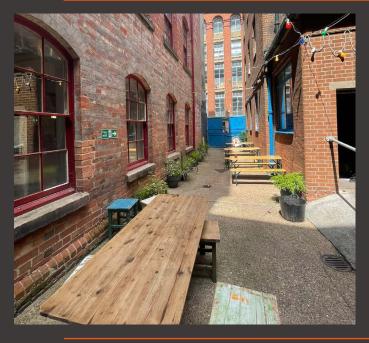

The property benefits from a large outside smoking area / terrace suitable for a variety of uses.