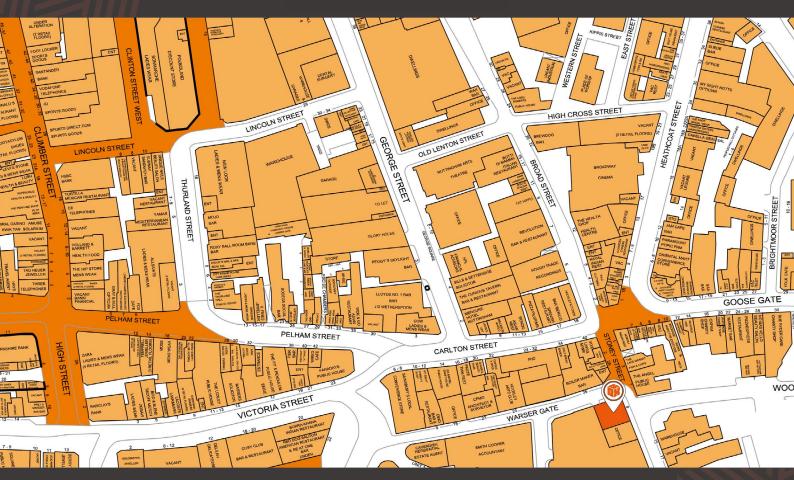

# TO LET: FULLY FITTED RESTAURANT / BAR

8 Stoney Street, Hockley, Nottingham NG1 1LP

The property benefits from a highly visible, prominent corner position in the centre of Hockley; the lifestyle and cultural quarter of Nottingham City Centre. Hockley is experiencing a surge in popularity thanks to its consistent day and night economy, providing a vibrant atmosphere created by an eclectic mixture of on trend national and independent operators.

Nearby occupiers include Bar Iberico, Mesa, Rough Trade, Revolution, Brew Dog, Cow Vintage, Pizza Pilgrims, Pho, The Jam Cafe, Bunk Cocktails and Wings, The Curious Tavern, Hockley Arts Club, Ugly Bread Bakery, Fat Hippo, Mowgli, and The **Angel Micro Brewery**.