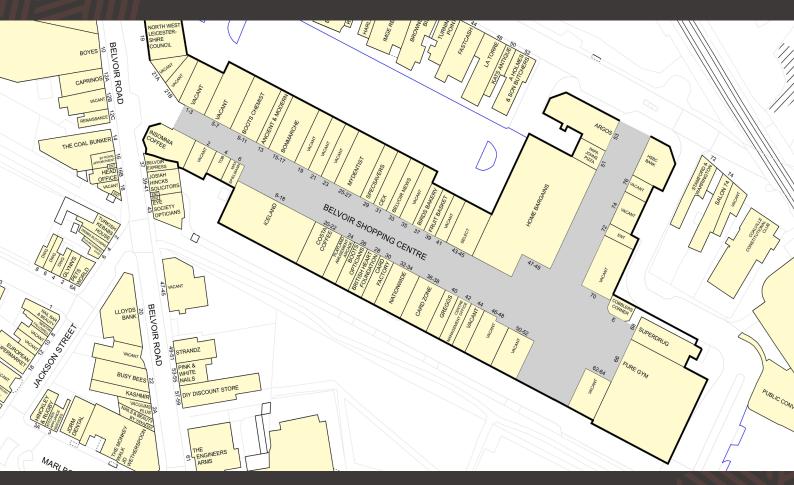

The Belvoir Centre benefits from approximately 757 parking spaces.

Occupiers within the shopping centre include Costa, Iceland, Boots, Puregym, Greggs, Card Factory, Specsavers, Birds Bakery, Home Bargains, Nationwide Building Society, Papa Johns Pizza, CEX, The Fruit Basket and Argos.

The properties comprise of the following approximate internal floor areas:

300 - 30,000

Opportunities available on a leasehold basis for a term to be agreed.

For further information or to arrange a viewing please frankie@boxprop.co.uk ben@boxprop.co.uk contact BOX Property