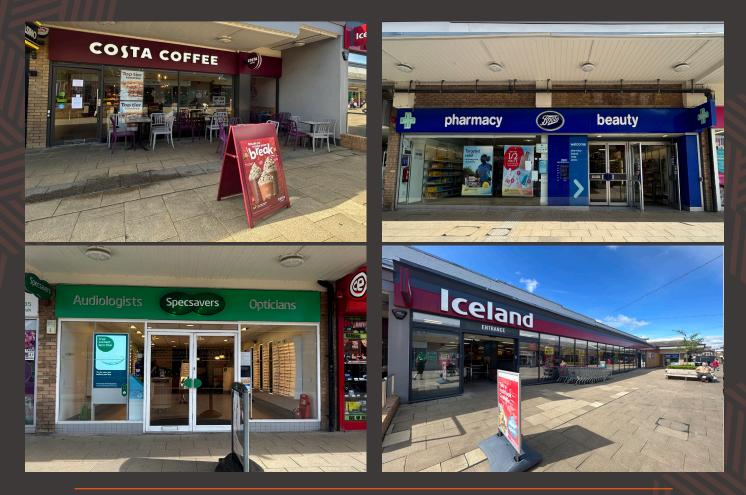

The Belvoir Centre benefits from approximately 757 parking spaces.

Occupiers within the shopping centre include Costa, Iceland, Boots, Puregym, Greggs, Card Factory, Specsavers, Birds Bakery, Home Bargains, Nationwide Building Society, Papa Johns Pizza, CEX, The Fruit Basket and Argos.