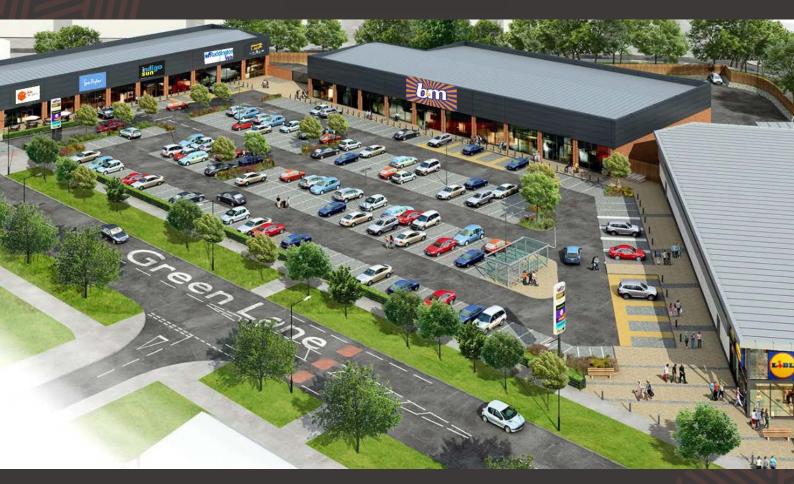

Clifton Triangle Retail Park is a 55,000 sq.ft retail park scheme anchored by a Lidl food store and B&M retail and garden centre store. The scheme benefits from 224 car parking spaces for customers with designated electric car charging points. Clifton Triangle Retail Park is Clifton's only retail park / retail warehouse scheme.

### PROPERTY

The property occupies a highly visible and prominent corner location fronting the busy Green Lane occupying a gateway position on the entrance to Clifton Triangle Retail Park. The premises benefit from modern glazed shop fronts on both the roadside and scheme side facades with automatic electric sliding double door entry.