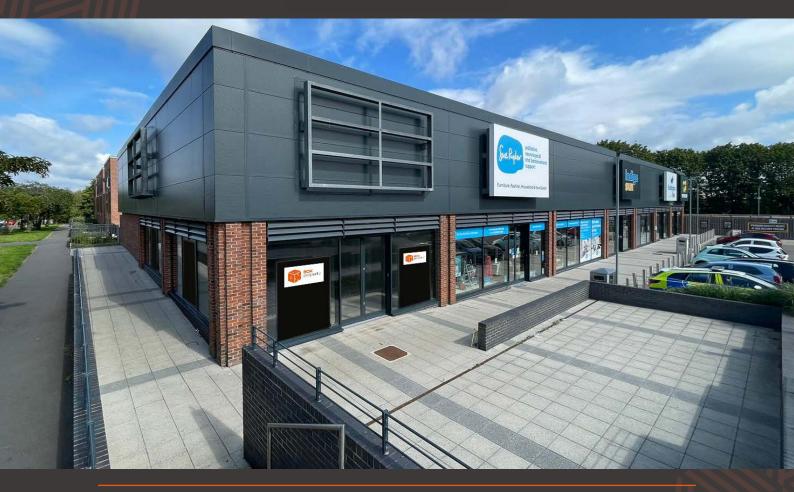

## TO LET : RETAIL PREMISES WITH OUTSIDE TERRACE Unit 1, Clifton Triangle Retail Park, Green Lane, Clifton, Nottingham NG11 9LN

Clifton Triangle Retail Park is located on Green Lane occupying a prominent and convenient location close to the A453 which is the principal arterial route from the M1 (junction 24) to the city centre. Green Lane is the principal arterial route between the centre of Clifton and the A453.

### PROPERTY

The property occupies a highly visible and prominent corner location fronting the busy Green Lane occupying a gateway position on the entrance to Clifton Triangle Retail Park. The premises benefit from modern glazed shop fronts on both the roadside and scheme side facades with automatic electric sliding double door entry.

Internally the property is arranged in an open plan regular shaped format with significant ceiling height befitting from live 3 phase electricity and commercial water services. Externally the property has prominent dual signage fronting on to both Green Lane and the scheme's car park. This premises is offered to the market accompanied by a substantial sized outdoor trading area which is suitable for a variety of uses.