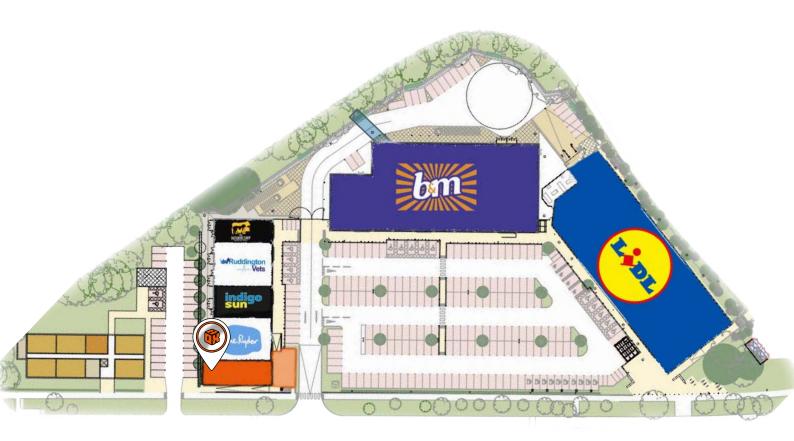

Clifton Triangle Retail Park is a 55,000 sq.ft retail park scheme anchored by a Lidl food store and B&M retail and garden centre store. The scheme benefits from 224 car parking spaces for customers with designated electric car charging points. Clifton Triangle Retail Park is Clifton's only retail park / retail warehouse scheme.

### PROPERTY

The property occupies a highly visible and prominent corner location fronting the busy Green Lane occupying a gateway position on the entrance to Clifton Triangle Retail Park. The premises benefit from modern glazed shop fronts on both the roadside and scheme side facades with automatic electric sliding double door entry.