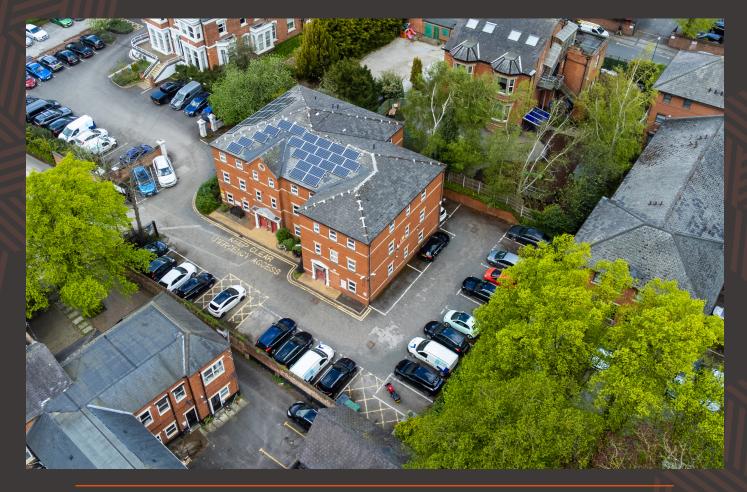

Clumber Court, Pelham Avenue, Nottingham, NG5 1AJ 7,473ft<sup>2</sup> (0.161 acre site)

- Freehold with Vacant possession
- 7,473 ft<sup>2</sup> set within a self contained 0.161 acre site
- 29 parking spaces
- Can be sub divided into 3 separate premises
- Redevelopment opportunity close to the centre of Nottingham

The property comprises a modern detached office/HQ building set within a secure self-contained site with the ability to sub divide into three separate self contained office buildings. The property is of brick construction with timber floors. Internally the property is laid out to provide a mix of open plan and cellular office accommodation together with welfare facilities, staff canteen and ancillary storage. By way of general overview, the building is in a good condition and well decorated throughout. The property has the benefit three phase power and double glazing throughout. Externally the property has the benefit of an expansive secure gated private car park which can be accessed directly from Pelham Avenue with provision to park 29 cars.

The measurements are for guidance purposes only, and interested parties are advised to carry out their own due diligence in respect of internal measurements. There are a total of 29 parking spaces within the secure site, with a parking ratio of 1: 257 sq ft. Interested parties are advised that the property falls within the Workplace Parking Levy (WPL). Further information is available upon request. The total site area is 0.161 acres.