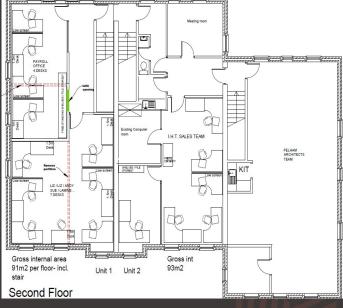

The property provides the following approximate accomodation:

| Total        | 694.4 | 7,473 |
|--------------|-------|-------|
| Second Floor | 252   | 2,712 |
| First Floor  | 223.2 | 2,402 |
| Ground Floor | 219.2 | 2,359 |
|              | sq.m  | sq.rt |