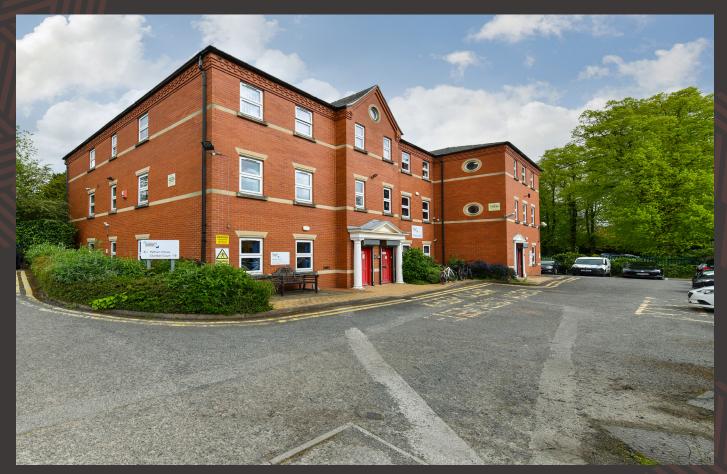

The property comprises a modern detached office/HQ building set within a secure self-contained site with the ability to sub divide into three separate self contained office buildings. The property is of brick construction with timber floors. Internally the property is laid out to provide a mix of open plan and cellular office accommodation together with welfare facilities, staff canteen and ancillary storage. By way of general overview, the building is in a good condition and well decorated throughout. The property has the benefit three phase power and double glazing throughout. Externally the property has the benefit of an expansive secure gated private car park which can be accessed directly from Pelham Avenue with provision to park 29 cars.