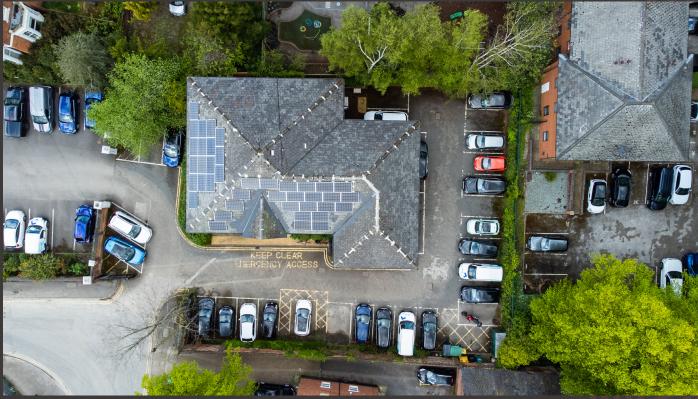

Clumber Court, Pelham Avenue, Nottingham, NG5 1AJ 7,473ft<sup>2</sup> (0.161 acre site)

- Freehold with Vacant possession
- 7,473 ft<sup>2</sup> set within a self contained 0.161 acre site
- 29 parking spaces
- Can be sub divided into 3 separate premises
- Redevelopment opportunity close to the centre of Nottingham

The property comprises a modern detached office/HQ building set within a secure self-contained site with the ability to sub divide into three separate self contained office buildings. The property is of brick construction with timber floors. Internally the property is laid out to provide a mix of open plan and cellular office accommodation together with welfare facilities, staff canteen and ancillary storage. By way of general overview, the building is in a good condition and well decorated throughout. The property has the benefit three phase power and double glazing throughout. Externally the property has the benefit of an expansive secure gated private car park which can be accessed directly from Pelham Avenue with provision to park 29 cars.

The measurements are for guidance purposes only, and interested parties are advised to carry out their own due diligence in respect of internal measurements. There are a total of 29 parking spaces within the secure site, with a parking ratio of 1: 257 sq ft. Interested parties are advised that the property falls within the Workplace Parking Levy (WPL). Further information is available upon request. The total site area is 0.161 acres.