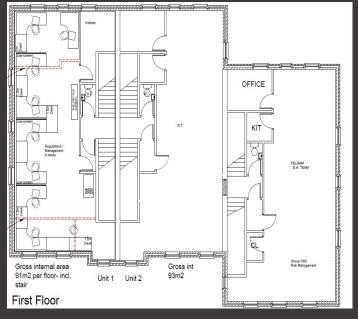

The property provides the following approximate accomodation:

| Total        | 694.4 | 7,473 |
|--------------|-------|-------|
| Second Floor | 252   | 2,712 |
| First Floor  | 223.2 | 2,402 |
| Ground Floor | 219.2 | 2,359 |
|              | sq.m  | sq.rt |