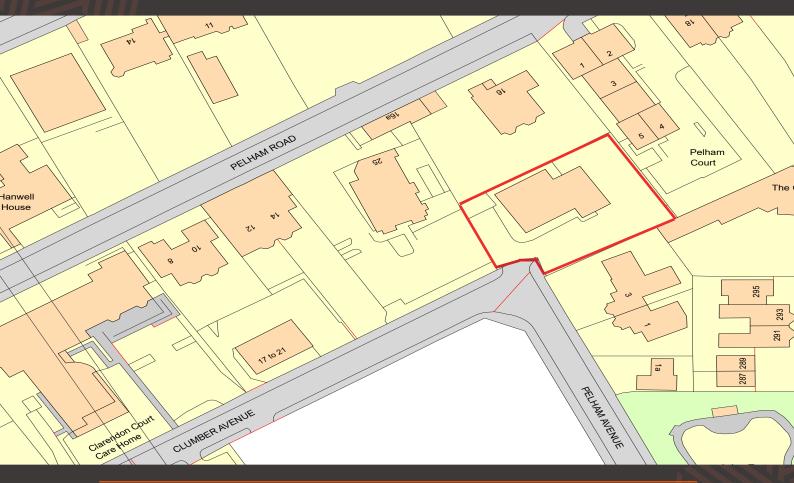

Clumber Court, Pelham Avenue, Nottingham, NG5 1AJ 7,473ft<sup>2</sup> (0.161 acre site)

- Freehold with Vacant possession
- 7,473 ft<sup>2</sup> set within a self contained 0.161 acre site
- 29 parking spaces
- Can be sub divided into 3 separate premises
- Redevelopment opportunity close to the centre of Nottingham

The measurements are for guidance purposes only, and interested parties are advised to carry out their own due diligence in respect of internal measurements. There are a total of 29 parking spaces within the secure site, with a parking ratio of 1: 257 sq ft. Interested parties are advised that the property falls within the Workplace Parking Levy (WPL). Further information is available upon request. The total site area is 0.161 acres.