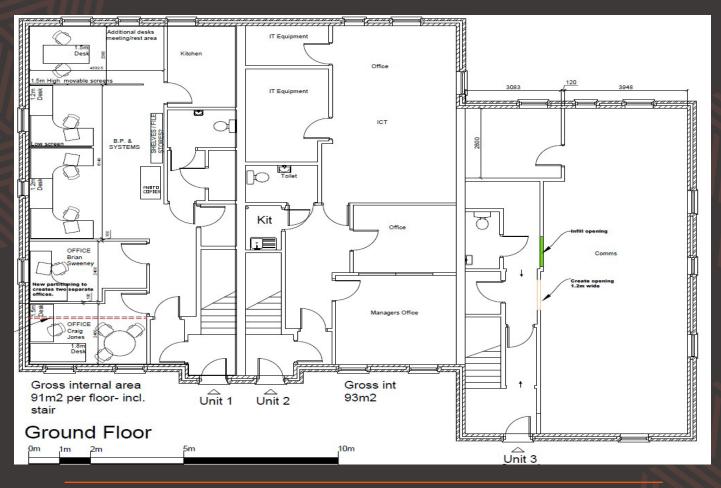

The property comprises a modern detached office/HQ building set within a secure self-contained site with the ability to sub divide into three separate self contained office buildings. The property is of brick construction with timber floors. Internally the property is laid out to provide a mix of open plan and cellular office accommodation together with welfare facilities, staff canteen and ancillary storage. By way of general overview, the building is in a good condition and well decorated throughout. The property has the benefit three phase power and double glazing throughout. Externally the property has the benefit of an expansive secure gated private car park which can be accessed directly from Pelham Avenue with provision to park 29 cars.

The property provides the following approximate accomodation:

| Total        | 694.4 | 7,473 |
|--------------|-------|-------|
| Second Floor | 252   | 2,712 |
| First Floor  | 223.2 | 2,402 |
| Ground Floor | 219.2 | 2,359 |
|              | sq.m  | sq.rt |