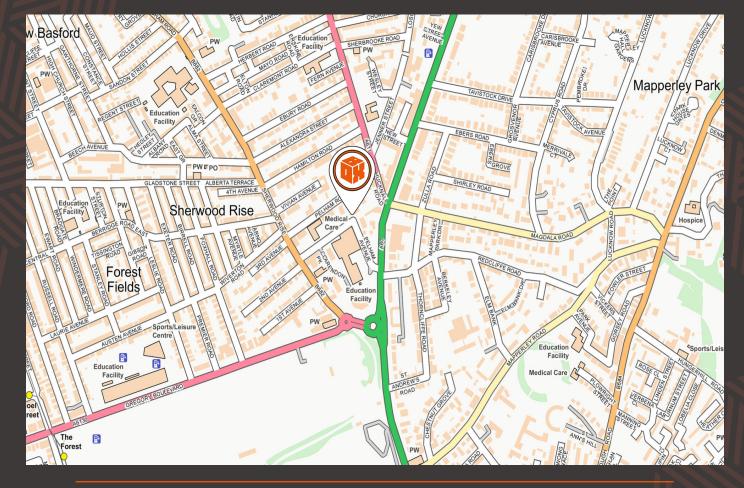

The premises is situated approximately 1.5 miles (2.4 km) North of Nottingham City Centre and is well served by public transport links being walking distance from the Forest Park and Ride Tram facility, as well as a number of local bus routes. Junction 26 of the M1 motorway is approximately 4 miles (6.4 km) away.