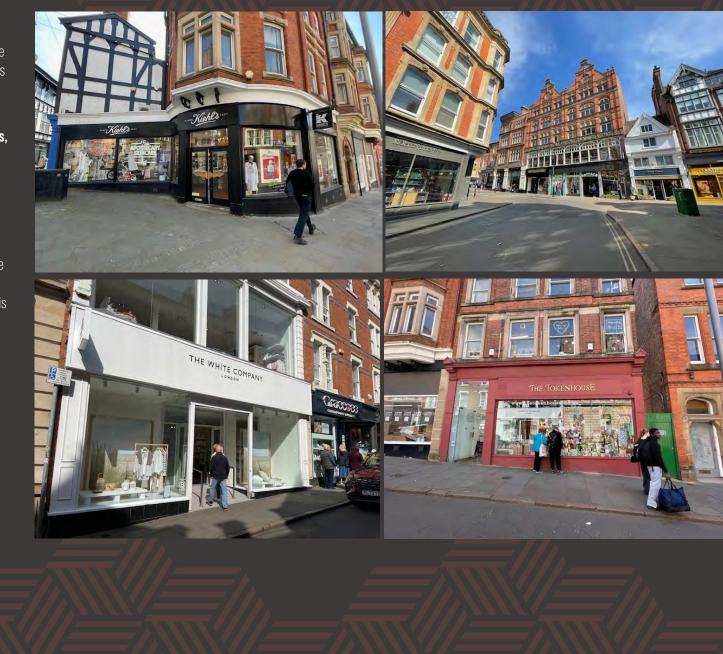

#### LOCATION

The property occupies a prominent corner position at the junction of St Peters Gate and St Peters Church Walk. St Peters Gate is centrally located within Nottingham's town centre, intersecting Bridlesmith Gate, one of the principal retail thoroughfares, and St Peters Square, which in turn provides access to the Old Market Square.

Nearby occupiers include Token House, The White Company, Waterstones, Fat Face and Caffe Nero and The Cornish Bakery to name but a few. The Ivy Restaurant Group have also announced they will be opening a site in the former Hugo Boss on Bridlesmith Gate.