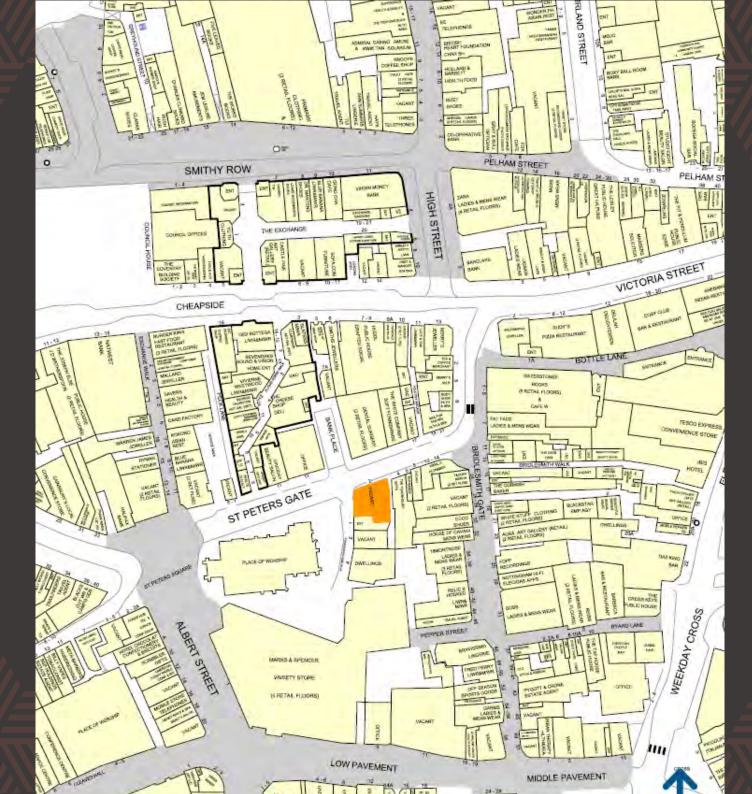

#### LOCATION

The property occupies a prominent corner position at the junction of St Peters Gate and St Peters Church Walk. St Peters Gate is centrally located within Nottingham's town centre, intersecting Bridlesmith Gate, one of the principal retail thoroughfares, and St Peters Square, which in turn provides access to the Old Market Square.