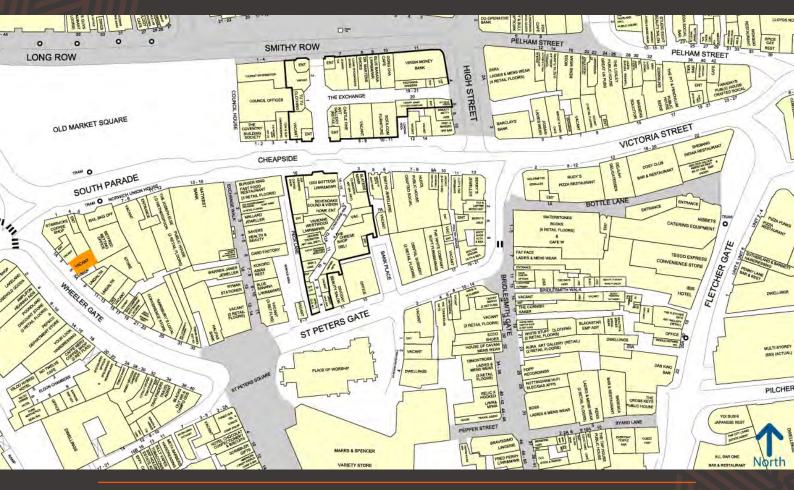

# TO LET: RETAIL UNIT

5 Wheeler Gate, Nottingham, NG1 2NA

The property occupies a prominent retail position on Wheeler Gate close to its junction with South Parade and Low Pavement. Wheeler Gate is considered one of the principle retail thoroughfares connecting Market Square with Lister Gate, providing access to The Broadmarsh Development.

The thoroughfare benefits from extensive public realm works including double width pavements, facilitating outside seating and a dedicated taxi rank directly opposite.

Nearby occupiers include Starbucks, Costa, Marks and Spencer, Halifax, Sainsbury's, Specsavers, Caffe Nero and Poundland to name but a few.