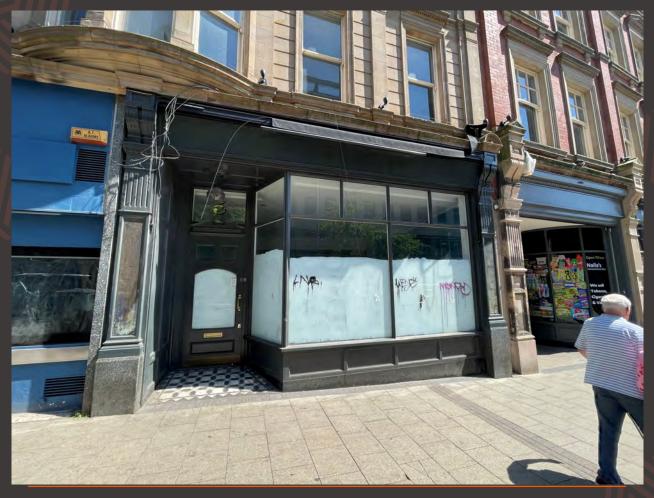

# TO LET: RETAIL UNIT

5 Wheeler Gate, Nottingham, NG1 2NA

The property occupies a prominent retail position on Wheeler Gate close to its junction with South Parade and Low Pavement. Wheeler Gate is considered one of the principle retail thoroughfares connecting Market Square with Lister Gate, providing access to The Broadmarsh Development.

The unit forms part of an attractive period development and has undergone extensive refurbishment incorporating a new traditional shop fascia. Internally, the unit is offered ready to receive the tenants fit out.