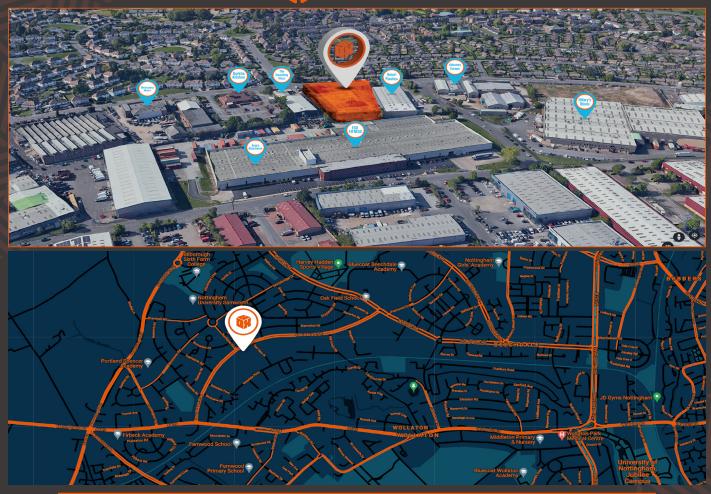

## TO LET: HIGH QUALITY TRADE / WAREHOUSE / INDUSTRIAL UNITS

Glaisdale Trade Park, Glaisdale Drive East, Nottingham, NG8 4GU

Glaisdale Trade Park is located within the popular and established Glaisdale Industrial Estate on the west-side of Nottingham. The position benefits from good access to the City's outer ring road via A609 with onward connections to J25 and J26 of the M1 motorway via A6002. The area is well serviced by numerous public transport routes with nearby residential areas being densely populated to add to the catchment for trade users.