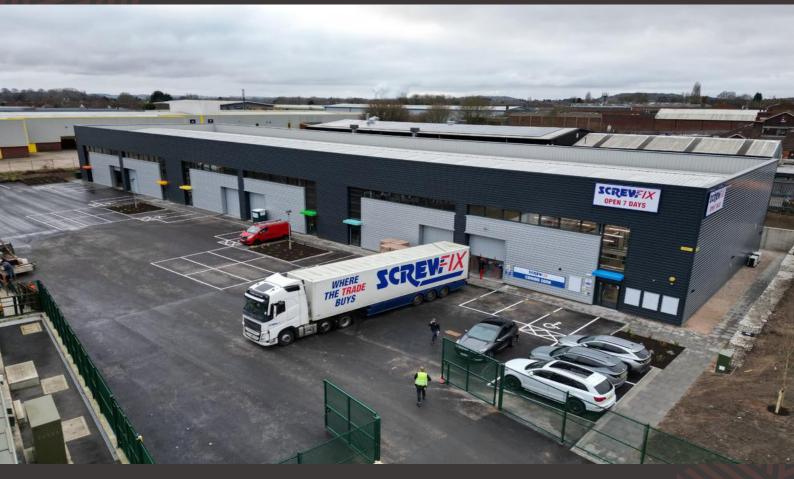

## TO LET: HIGH QUALITY TRADE / WAREHOUSE / INDUSTRIAL UNITS

Glaisdale Trade Park, Glaisdale Drive East, Nottingham, NG8 4GU

Glaisdale Trade Park is located within the popular and established Glaisdale Industrial Estate on the west-side of Nottingham. The position benefits from good access to the City's outer ring road via A609 with onward connections to J25 and J26 of the M1 motorway via A6002. The area is well serviced by numerous public transport routes with nearby residential areas being densely populated to add to the catchment for trade users.

The premises provides the following approximate area:

Units can be combined\*

333.68

333.33

3,588

3,592

The units are arranged within a single terrace, each of a steel portal frame construction with blockwork elevations cloaked with full height profile cladding featuring enhanced glazing to boost nature light levels around a pedestrian access door.

Key features include the following:

- · 8m internal eaves height
- · Power assisted level access loading door
- · 3 phase power supply
- · Water utility connections
- · Communal bin storage
- · Dedicated car parking spaces