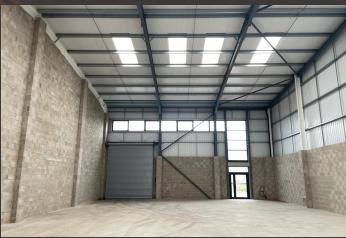

The premises provides the following approximate area:

Units can be combined\*

333.68

333.33

3,588

3,592

The units are arranged within a single terrace, each of a steel portal frame construction with blockwork elevations cloaked with full height profile cladding featuring enhanced glazing to boost nature light levels around a pedestrian access door.

Key features include the following:

- · 8m internal eaves height
- · Power assisted level access loading door
- · 3 phase power supply
- · Water utility connections
- · Communal bin storage
- · Dedicated car parking spaces