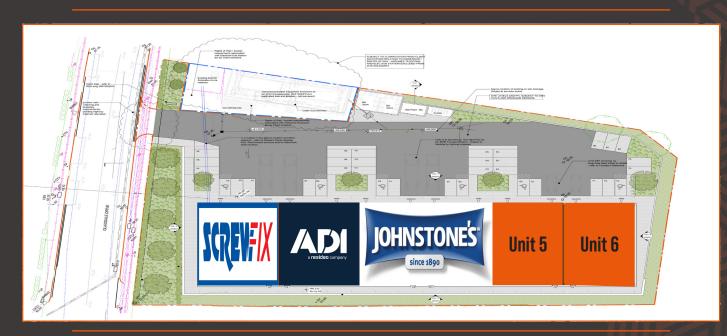

The premises provides the following approximate area:

Units can be combined\*

333.68

333.33

3,588

3,592

The units are arranged within a single terrace, each of a steel portal frame construction with blockwork elevations cloaked with full height profile cladding featuring enhanced glazing to boost nature light levels around a pedestrian access door.

Unit 5 - **£36,000** per annum Unit 6 - **£36,000** per annum

The tenant will be responsible for the payment of business rates to the Local Authority. The premises have been assessed for rating purposes as follows: To be assessed.