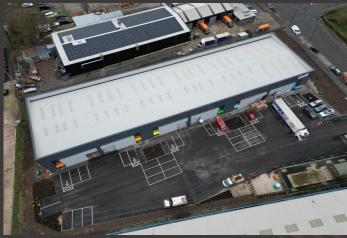

## TO LET: HIGH QUALITY TRADE / WAREHOUSE / INDUSTRIAL UNITS

Glaisdale Trade Park, Glaisdale Drive East, Nottingham, NG8 4GU

Glaisdale Trade Park is located within the popular and established Glaisdale Industrial Estate on the west-side of Nottingham. The position benefits from good access to the City's outer ring road via A609 with onward connections to J25 and J26 of the M1 motorway via A6002. The area is well serviced by numerous public transport routes with nearby residential areas being densely populated to add to the catchment for trade users.