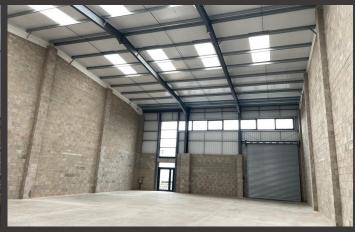

The premises provides the following approximate area:

Units can be combined\*

333.68

333.33

3,588

3,592

The units are arranged within a single terrace, each of a steel portal frame construction with blockwork elevations cloaked with full height profile cladding featuring enhanced glazing to boost nature light levels around a pedestrian access door.

Key features include the following:

- · 8m internal eaves height
- · Power assisted level access loading door
- · 3 phase power supply
- · Water utility connections
- · Communal bin storage
- · Dedicated car parking spaces