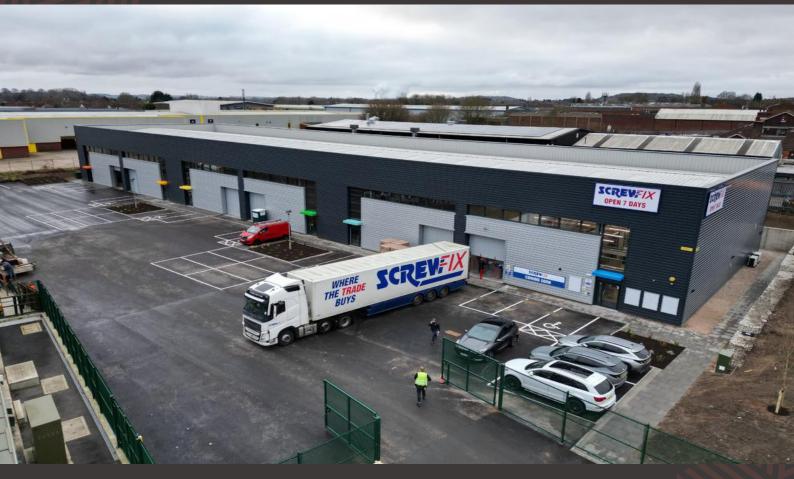

## TO LET: HIGH QUALITY TRADE / WAREHOUSE / INDUSTRIAL UNITS

Glaisdale Trade Park, Glaisdale Drive East, Nottingham, NG8 4GU

Glaisdale Trade Park is located within the popular and established Glaisdale Industrial Estate on the west-side of Nottingham. The position benefits from good access to the City's outer ring road via A609 with onward connections to J25 and J26 of the M1 motorway via A6002. The area is well serviced by numerous public transport routes with nearby residential areas being densely populated to add to the catchment for trade users.

Key features include the following:

- · 8m internal eaves height
- · Power assisted level access loading door
- · 3 phase power supply
- · Water utility connections
- · Communal bin storage
- · Dedicated car parking spaces