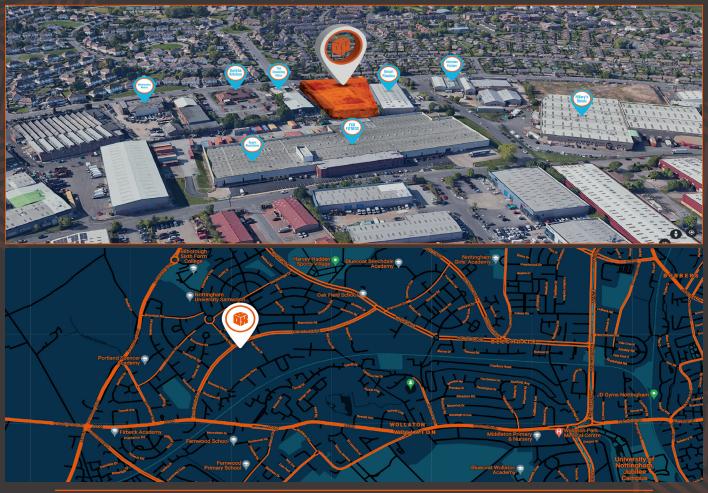

## TO LET: HIGH QUALITY TRADE / WAREHOUSE / INDUSTRIAL UNITS

Glaisdale Trade Park, Glaisdale Drive East, Nottingham, NG8 4GU

Glaisdale Trade Park is located within the popular and established Glaisdale Industrial Estate on the west-side of Nottingham. The position benefits from good access to the City's outer ring road via A609 with onward connections to J25 and J26 of the M1 motorway via A6002. The area is well serviced by numerous public transport routes with nearby residential areas being densely populated to add to the catchment for trade users.