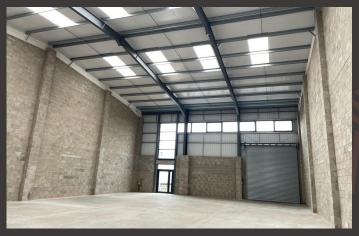

The premises provides the following approximate area:

Units can be combined\*

333.68

333.33

3,588

3,592

The units are arranged within a single terrace, each of a steel portal frame construction with blockwork elevations cloaked with full height profile cladding featuring enhanced glazing to boost nature light levels around a pedestrian access door.

Key features include the following:

- · 8m internal eaves height
- · Power assisted level access loading door
- · 3 phase power supply
- · Water utility connections
- · Communal bin storage
- · Dedicated car parking spaces