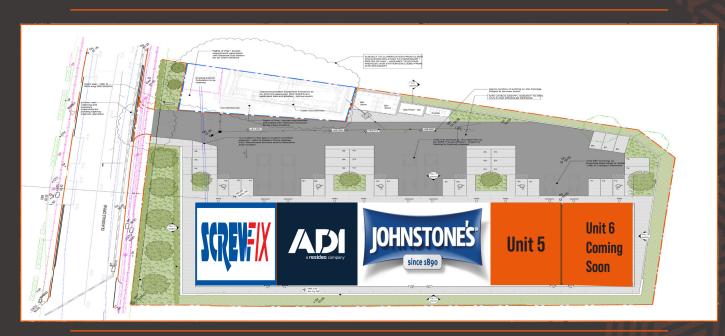

Unit 5 - £36,000 per annum - LAST UNIT AVAILABLE

Unit 6 - **£36,000** per annum - **NOW LET** 

The tenant will be responsible for the payment of business rates to the Local Authority. The premises have been assessed for rating purposes as follows: To be assessed.