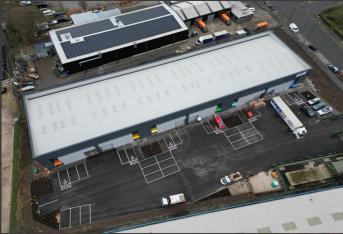

## TO LET: HIGH QUALITY TRADE / WAREHOUSE / INDUSTRIAL UNITS

Glaisdale Trade Park, Glaisdale Drive East, Nottingham, NG8 4GU

Glaisdale Trade Park is located within the popular and established Glaisdale Industrial Estate on the west-side of Nottingham. The position benefits from good access to the City's outer ring road via A609 with onward connections to J25 and J26 of the M1 motorway via A6002. The area is well serviced by numerous public transport routes with nearby residential areas being densely populated to add to the catchment for trade users.