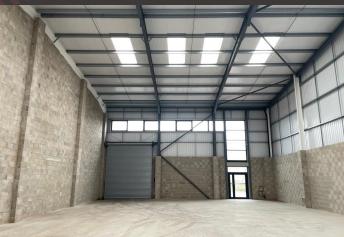

The premises provides the following approximate area:

Units can be combined\*

333.68

333.33

3,588

3,592

The units are arranged within a single terrace, each of a steel portal frame construction with blockwork elevations cloaked with full height profile cladding featuring enhanced glazing to boost nature light levels around a pedestrian access door.

Key features include the following:

- · 8m internal eaves height
- · Power assisted level access loading door
- · 3 phase power supply
- · Water utility connections
- · Communal bin storage
- · Dedicated car parking spaces