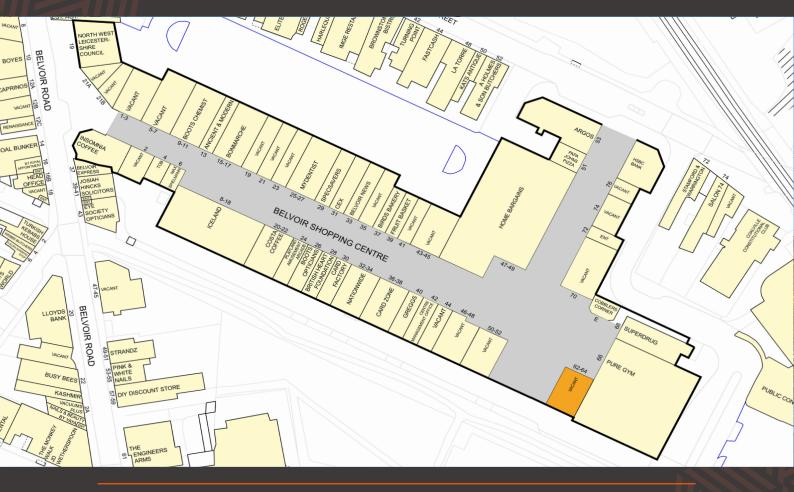

## TO LET: RETAIL UNIT

Unit 62-64 Belvoir Shopping Centre, Coalville, LE67 3XA

The Belvoir Shopping Centre is located in the expanding town of **Coalville** in the district of **North West Leicestershire** with a growing population of more than 35,000 people. The Belvoir Centre is located in the centre of the town with excellent road and transport links and easy access to the M42 and M1 Motorways. The Belvoir Shopping Centre offers a mix of quality high street, national and independent retailers to meet all your shopping needs.

Nearby occupiers include Costa, Iceland, Boots, Puregym, Greggs, Card Factory, Specsavers, Birds Bakery, Home Bargains, Nationwide Building Society, Papa Johns Pizza, CEX, The Fruit Basket and Argos.

The property provides an open plan retail unit with a fully glazed shop front in the main shopping pitch of Coalville. The Belvoir Centre benefits from approximately 757 parking space.

The property comprises the following approximate internal floor areas:

| Total              | 208  | 2,245 |
|--------------------|------|-------|
| First Floor Sales  | 65   | 695   |
| Ground Floor Sales | 144  | 1,550 |
|                    | sq.m | sq.ft |