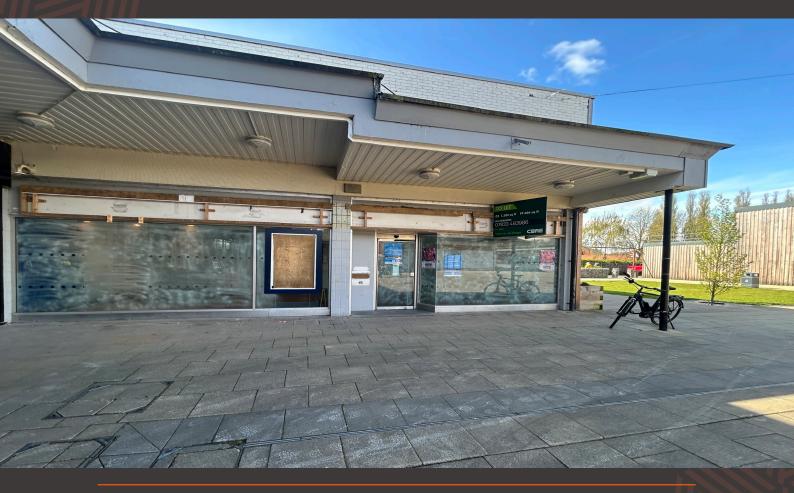

## TO LET: RETAIL UNIT

Unit 62-64 Belvoir Shopping Centre, Coalville, LE67 3XA

The Belvoir Shopping Centre is located in the expanding town of **Coalville** in the district of **North West Leicestershire** with a growing population of more than 35,000 people. The Belvoir Centre is located in the centre of the town with excellent road and transport links and easy access to the M42 and M1 Motorways. The Belvoir Shopping Centre offers a mix of quality high street, national and independent retailers to meet all your shopping needs.

Nearby occupiers include Costa, Iceland, Boots, Puregym, Greggs, Card Factory, Specsavers, Birds Bakery, Home Bargains, Nationwide Building Society, Papa Johns Pizza, CEX, The Fruit Basket and Argos.

The property provides an open plan retail unit with a fully glazed shop front in the main shopping pitch of Coalville. The Belvoir Centre benefits from approximately 757 parking space.

The property comprises the following approximate internal floor areas:

| Total              | 208  | 2,245 |
|--------------------|------|-------|
| First Floor Sales  | 65   | 695   |
| Ground Floor Sales | 144  | 1,550 |
|                    | sq.m | sq.ft |

Subject to vacant possession, the property is available to let by way of a new effectively full repairing and insuring lease for a term to be agreed.

**£POA** 

For further information or to arrange a viewing please frankie@boxprop.co.uk ben@boxprop.co.uk contact BOX Property