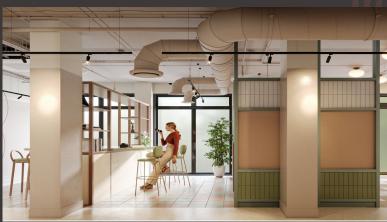

The premises provides the following approximate gross internal areas:

|              | sq.m | sq.ft |
|--------------|------|-------|
| Ground Floor | 408  | 4,391 |
| First Floor  | 214  | 2,303 |
| Total        | 624  | 6,716 |