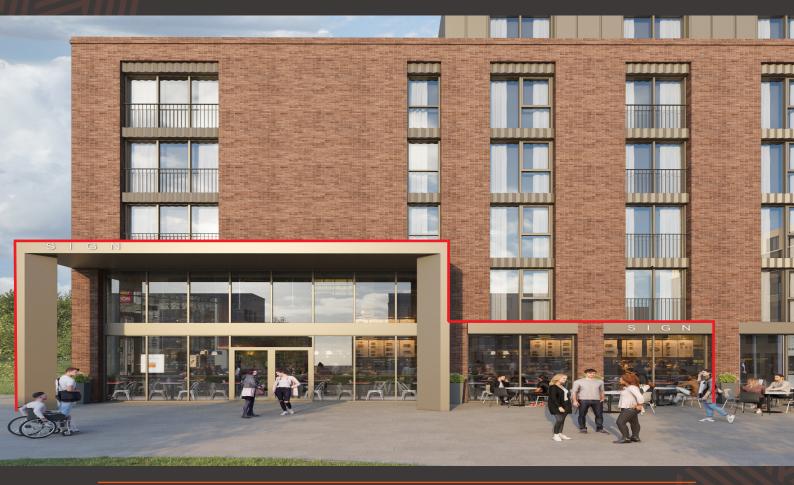

## TO LET: RETAIL / LEISURE UNIT

Longwood Place, Longwood Close, Coventry, CV4 8AE

The premises occupy a prominent location within a dynamic student area of Coventry, just a short walk to The University of Warwick which benefits from;

Longwood Place (1,209 student beds) occupies a highly strategic location, nearby attractions include, TeamSport Go Karting, Seoul Plaza, Hickory's, Corner Pocket Jazz Club, Warwick Arts Centre, Varsity, Aldi, Caffe Nero and Tesco to name but a

The premises provides the following approximate gross internal areas:

|              | sq.m | sq.ft |
|--------------|------|-------|
| Ground Floor | 408  | 4,391 |
| First Floor  | 214  | 2,303 |
| Total        | 624  | 6,716 |