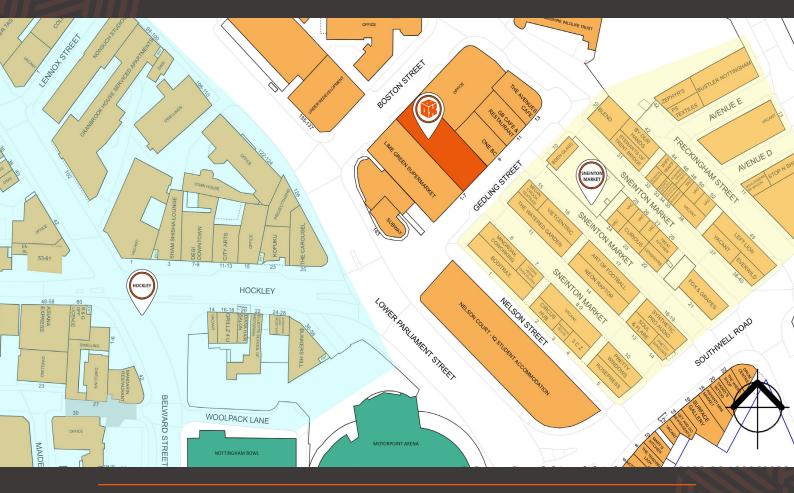

### TO LET: RETAIL / LEISURE UNIT

IQ Exchange, 7-9 Gedling Street, Nottingham NG1 1DS

The premises occupy a highly visible and prominent location in the vibrant area of Sneinton Market, with expansive roadside frontage on Gedling Street, overlooking Sneinton Market Avenues.

IQ Exchange occupies a highly strategic location nearby attractions include, The Motorpoint Arena, The National Ice Centre, Sneinton Market and Avenues and Hockley Village making the opportunity perfectly positioned to draw from each direction.

The site lies within the Sneiton Market Conservation Area, within Nottingham's Creative Quarter. This is an area of the city that enjoys a vibrant mix of urban living with an independent retail mix, including bars, restaurants, cafes, galleries and theatres. Well connected through existing pedestrian and cycle links, it provides convenient access to all parts of the city centre.